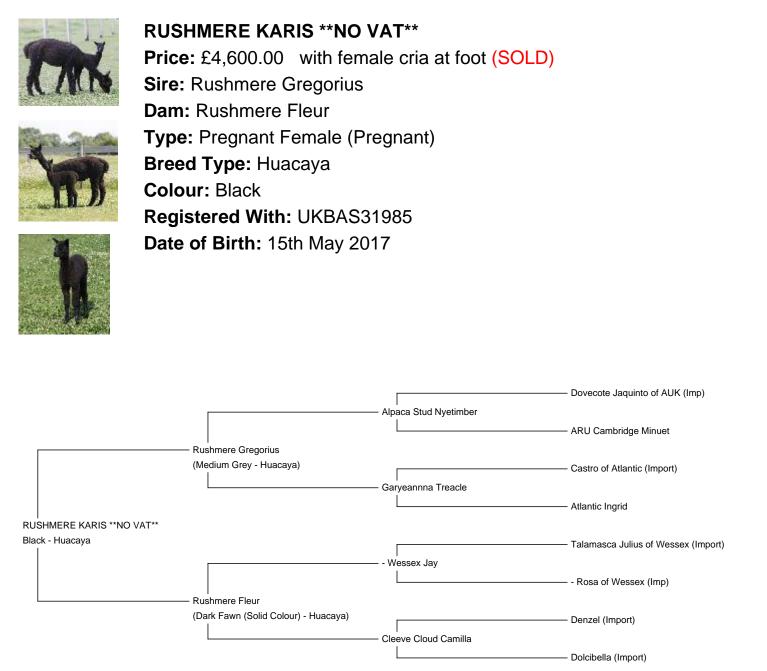

## **Description:**

Karis is a gentle and friendly young bay black female who was sired by the gorgeous grey male Rushmere Gregorius who's sire is the renowned grey, Alpaca Stud Nyetimber. Nyetimber is without question the most outstanding grey alpaca to be found anywhere in Europe. He has now won over 27 grey championships beating off all comers of all ages. Karis follows in her sires footsteps and has lovely conformation and a beautiful soft handling fine dense fleece. Her dam Rushmere Fleur is a solid dark fawn with colour running through her pedigree. Her impressive pedigree is made up of Chilean and Peruvian imports.

Karis with cria

Karis and her lovely female cria

Karis's cria