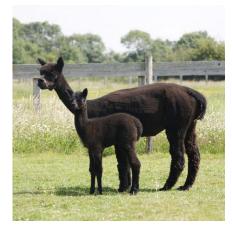

Karis birthed extremely easily and is an excellent mother with plenty of milk, also very protective. When she was due, we had just checked on her then looked again 40 mins later to find that she had given birth and the cria was already attempting to stand. The cria was quickly onto her feet and feeding while Karis stood like a frozen statue to let her new-born have her fill. Karis is BAS registered as a breeding female, microchipped and eartagged, easy to handle and up to date with vaccinations and husbandry tasks. Her cria will also be BAS registered as a breeding female. KARIS WILL BE SOLD AS A PREGNANT FEMALE TO OUR OTHER GREY CHAMPION RIVENHERD AMOS SO THE

## Number of Crias bred from female: 1

Sire of Cria at Foot: Bozedown Comanche- NO VAT (Medium Grey)
Cria at Foot: Karis has had a beautiful bay black female cria sired by our impressive looking grey Futurity Champion Bozedown Comanche who has produced absolutely gorgeous cria that have gone on be stunning adults.
Date of Birth of Cria at Foot: 11th July 2021
Current Age of Cria at Foot: 194 Weeks and 1 Day

Karis with cria

Karis and her lovely female cria

Karis's cria