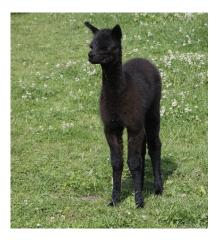

## Number of Crias bred from female: 1

Sire of Cria at Foot: Bozedown Comanche- NO VAT (Medium Grey)
Cria at Foot: Karis has had a beautiful bay black female cria sired by our impressive looking grey Futurity Champion Bozedown Comanche who has produced absolutely gorgeous cria that have gone on be stunning adults.
Date of Birth of Cria at Foot: 11th July 2021
Current Age of Cria at Foot: 194 Weeks and 1 Day

Karis with cria

Karis and her lovely female cria

Karis's cria