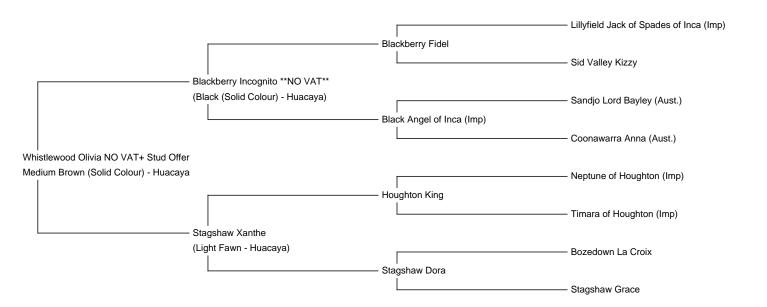

Sire: Blackberry Incognito \*\*NO VAT\*\*

Whistlewood Olivia NO VAT+ Stud Offer

Dam: Stagshaw Xanthe

Type: Female

Breed Type: Huacaya

**Colour:** Medium Brown (Solid Colour) **Registered With:** BAS UKBAS39180

Blood Lineage: Inca/Houghton Date of Birth: 25th May 2020

## **Description:**

NO VAT. OFFER OF £100 FIRST SERVICE BY ONE OF OUR CHAMPION STUDS.

Olivia is a lovely natured, friendly, young brown/black faced female with impressive genetics, her sire being Blackberry Incognito, an outstanding true black stud from Inca lines, featuring the prolific top black stud, Lillyfield Jack of Spades of Inca. His dam is the import Black Angel of Inca. Olivia's very pretty light fawn dam, Stagshaw Xanthe, who has now retired from the show circuit, was sired by Houghton King, the Supreme multi Champion. Olivia has a lovely soft fleece. This is a reluctant sale but we must move on some of our lovely alpacas to make room for this year's cria. We are offering this young alpaca at a very reasonable price. ALSO INCLUDED: OFFER OF £100 FIRST SERVICE (DB) BY ONE OF OUR PROVEN STUDS including one of our grey Champions, Bozedown Comanche (Futurity Champion) grey Champion Rivenherd Amos or our black Multi-Champion, Stagshaw Samson. That is of course, once Olivia is mature and well grown enough to be mated in the future. By next May she should be fine. This friendly female who would be an asset to any herd and bring great genetics to the table. THIS IS A GREAT OPPORTUNITY TO FLOOD YOUR BREEDING PROGRAM WITH GREY GENETICS! Olivia can be sold as part of a package to suit your requirements. Olivia is BAS registered, microchipped, ear tagged and up to date with vaccinations and all husbandry tasks.