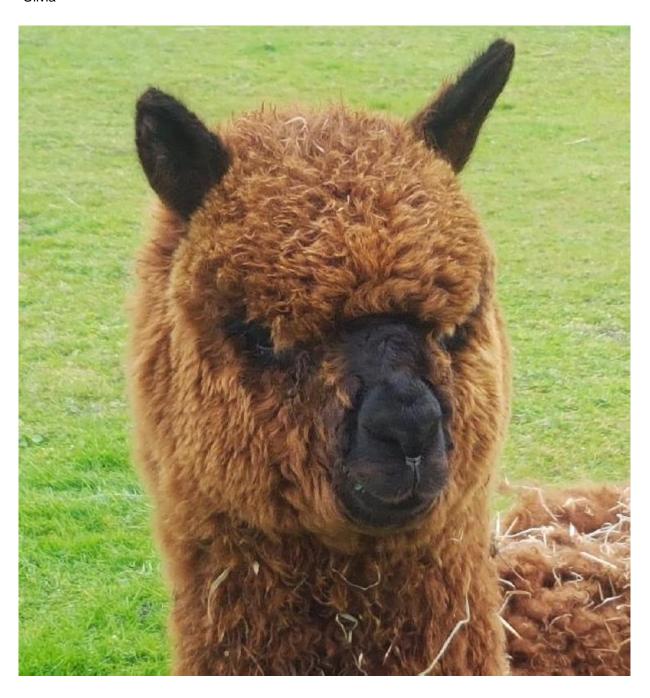

omanche (Futurity Champion) grey Champion Rivenherd Amos or our black Multi-Champion, Stagshaw Samson. That is of course, once Olivia is mature and well grown enough to be mated in the future. By next May she should be fine. This friendly female who would be an asset to any herd and bring great genetics to the table. THIS IS A GREAT OPPORTUNITY TO FLOOD YOUR BREEDING PROGRAM WITH GREY GENETICS! Olivia can be sold as part of a package to suit your requirements. Olivia is BAS registered, microchipped, ear tagged and up to date with vaccinations and all husbandry tasks.

With a herd of over 90 alpacas to choose from Olivia can be sold as part of a package to suit your requirements and budget. We can deliver throughout much of the UK.

## Olivia before shearing



## Olivia with dam Xanthe