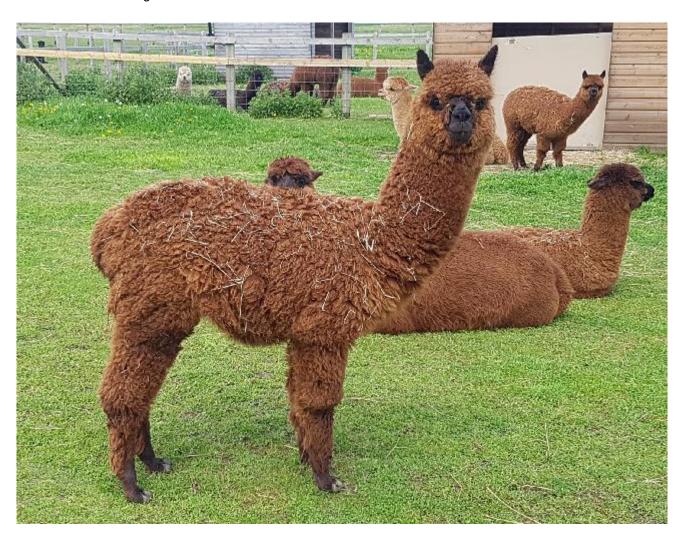

our grey Champions, Bozedown Comanche (Futurity Champion) grey Champion Rivenherd Amos or our black Multi-Champion, Stagshaw Samson. That is of course, once Olivia is mature and well grown enough to be mated in the future. By next May she should be fine. This friendly female who would be an asset to any herd and bring great genetics to the table. THIS IS A GREAT OPPORTUNITY TO FLOOD YOUR BREEDING PROGRAM WITH GREY GENETICS! Olivia can be sold as part of a package to suit your requirements. Olivia is BAS registered, microchipped, ear tagged and up to date with vaccinations and all husbandry tasks.

With a herd of over 90 alpacas to choose from Olivia can be sold as part of a package to suit your requirements and budget. We can deliver throughout much of the UK.

## Olivia before shearing



## Olivia with dam Xanthe