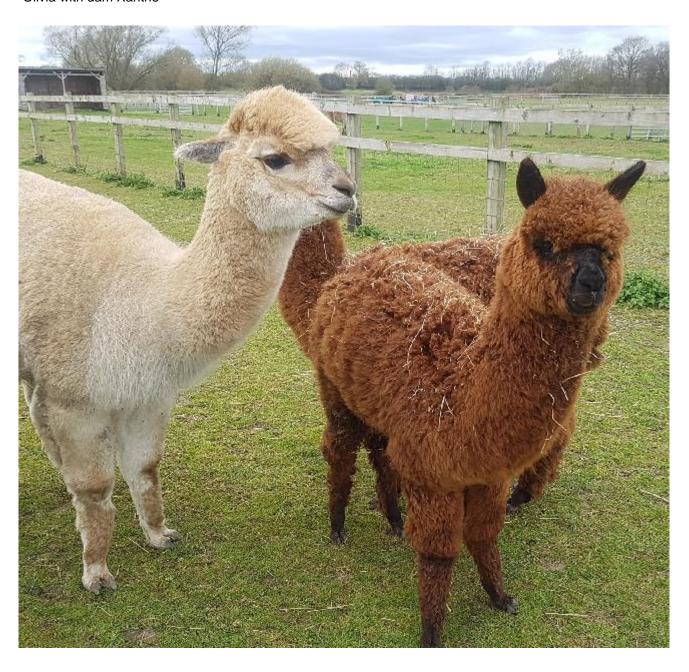

## Olivia with dam Xanthe

Sire: Blackberry Incognito \*\*NO VAT\*\*

Whistlewood Olivia NO VAT+ Stud Offer

Dam: Stagshaw Xanthe

Type: Female

Breed Type: Huacaya

**Colour:** Medium Brown (Solid Colour) **Registered With:** BAS UKBAS39180