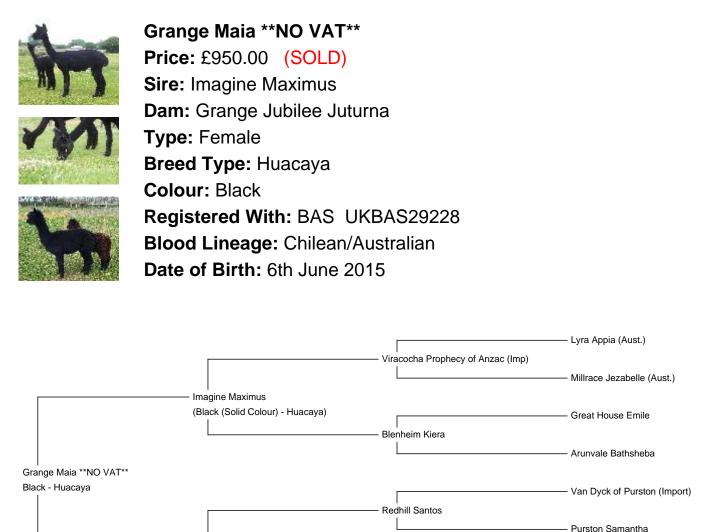

## **Description:**

This lovely young girl is one of the sweetest alpacas on our farm. She is a small alpaca who is very friendly, mild mannered and easy to handle. The blackest of blacks, she has good genetics, a lovely dense fleece and is BAS registered.

Grange Jubilee Juturna

(Dark Brown (Solid Colour) - Huacaya)

We are selling this sweet alpaca as a pet only rather than a breeding female. She could be sold as part of a package as a companion alpaca with other females from our farm if required. Obviously, she will need to have other alpaca female companions. She is fully vaccinated, microchipped and up to date with husbandry tasks. We will be sad to see her leave for pastures new but hopefully we could get pics of her from her future owners. We offer help and advice to new alpaca owners along with a free hands on alpaca husbandry course and a comprehensive guide to caring for alpacas. We offer free delivery for Maia up to 50 miles and further for a minimal charge. VAT will not be added to the price. Discounts given for packages.