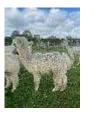

Sheriff Pearl Price: £3,500.00 (excl VAT) (SOLD) Sire: Fowberry Constantine Dam: Sheriff Calamity Type: Pregnant Female (Pregnant) Breed Type: Huacaya Colour: White Registered With: BAS Blood Lineage: commisario/spartacus/constanti

## **Description:**

Here we offer an amazing opportunity to a discerning breeder who is looking for a top quality female with top quality genetics.

Sheriff Pearl has some of the best genetics you will find in a female. Her father is the supreme champion Fowberry Constantine [a Nobility son] and on both sides blends a mixture of double Commisario, Spartacus, Popham Commander, I would hope she will throw colour withthis mix.

She has an abundance of fleece head to toe. Very bright, dense, fine and super soft handle. Her length is incredible. She has a strong frame and a real stand out in the paddock.

She has been mated to our new import from Germany Massimo and will check spitting off successful. with live cria guarantee. Due spring 2022