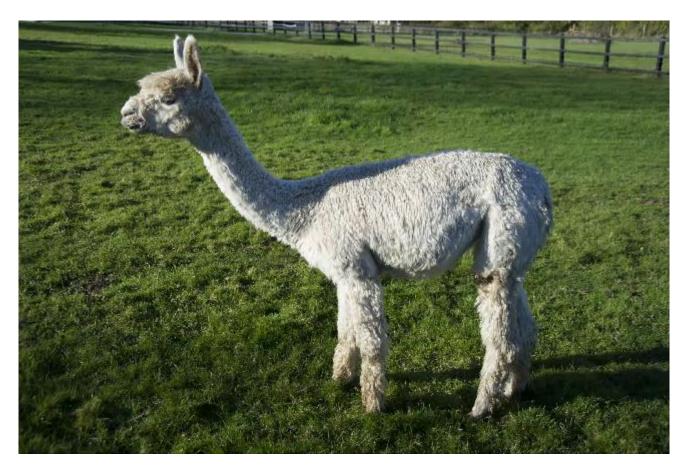

Whistling Sweet Surrender Price: £1,500.00 (excl VAT) (SOLD) Sire: GLR The Synergist Dam: Simply Suri Jessica Type: Female Breed Type: Suri Colour: Beige (Solid Colour) Registered With: BAS Date of Birth: 30th May 2012

## **Description:**

Sweet Surrender is definitely sweet! She is a very nosey alpaca and her cria are always even worse!! Sweety consistently produces friendly, healthy cria. Meimo, her first cria, won Supreme Champion Suri at the Heart of England Fleece Show which was the biggest fleece show in Europe!

# Number of Crias bred from female: 4

Alpaca Photo 1