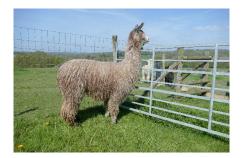

**Price:** £2,200.00 (excl VAT)

**Sire:** UKBAS12875 - GLR The Synergist of Alpaca Stud (Imp **Dam:** UKBAS16177 - Wealden Stephania (WDNBASUK124)

Type: Stud Male (Proven Stud)

Breed Type: Suri

Colour: Light Fawn (Solid Colour)

## **Description:**

A handsome, friendly male with the successful MACGYVER bloodlines in his grand parents and great, grandparents on his Sire's side. His Dam and her parents also having successful show careers in the UK.