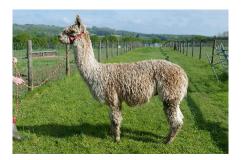

**Price:** £2,200.00 (excl VAT)

**Sire:** UKBAS12875 - GLR The Synergist of Alpaca Stud (Imp **Dam:** UKBAS16177 - Wealden Stephania (WDNBASUK124)

Type: Stud Male (Proven Stud)

Breed Type: Suri

Colour: Light Fawn (Solid Colour)

## **Description:**

A handsome, friendly male with the successful MACGYVER bloodlines in his grand parents and great, grandparents on his Sire's side. His Dam and her parents also having successful show careers in the UK.