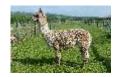

## **Description:**

A handsome, friendly male with the successful MACGYVER bloodlines in his grand parents and great, grandparents on his Sire's side. His Dam and her parents also having successful show careers in the UK.

Ace has produced some stunning cria (rose grey, black, brown and fawn), most of which have been successful at shows including a champion sash, 3 reserve champion sashes and 2, 1st rosettes.

The list of prizes won by Ace and his Dam (Wealden Stephania) are testimony to their standing within a quality breeding herd.

## Ace Synergy

Ace progeny - Symphony Synergy