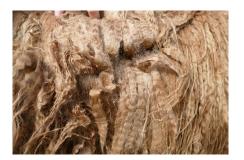

### Fleece:

23.80µ SD 6.50µ CV 27.20%

(taken on 10th March 2017 at 1 Year and 8 Months of age)

Fibre Testing Authority: Australian Alpaca Fibre Testing