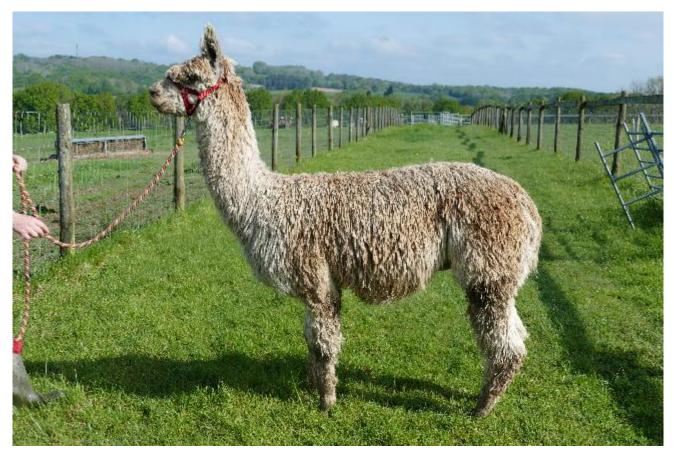

**Price:** £2,200.00 (excl VAT)

**Sire:** UKBAS12875 - GLR The Synergist of Alpaca Stud (Imp **Dam:** UKBAS16177 - Wealden Stephania (WDNBASUK124)

Type: Stud Male (Proven Stud)

Breed Type: Suri

Colour: Light Fawn (Solid Colour)

## **Description:**

A handsome, friendly male with the successful MACGYVER bloodlines in his grand parents and great, grandparents on his Sire's side. His Dam and her parents also having successful show careers in the UK.