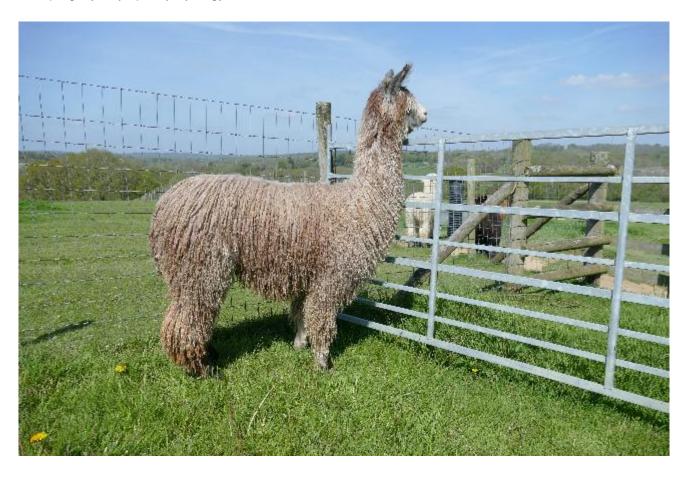

**Price:** £2,200.00 (excl VAT)

**Sire:** UKBAS12875 - GLR The Synergist of Alpaca Stud (Imp **Dam:** UKBAS16177 - Wealden Stephania (WDNBASUK124)

Type: Stud Male (Proven Stud)

Breed Type: Suri

Colour: Light Fawn (Solid Colour)

## **Description:**

A handsome, friendly male with the successful MACGYVER bloodlines in his grand parents and great, grandparents on his Sire's side. His Dam and her parents also having successful show careers in the UK.