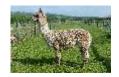

## **Description:**

A handsome, friendly male with the successful MACGYVER bloodlines in his grand parents and great, grandparents on his Sire's side. His Dam and her parents also having successful show careers in the UK.

Ace has produced some stunning cria (rose grey, black, brown and fawn), most of which have been successful at shows including a champion sash, 3 reserve champion sashes and 2, 1st rosettes.

The list of prizes won by Ace and his Dam (Wealden Stephania) are testimony to their standing within a quality breeding herd.

Ace progeny - Symphony Synergy