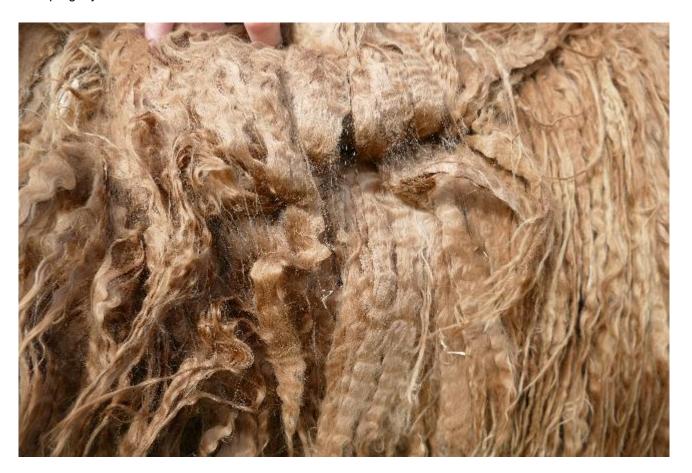

## Fleece:

23.80µ SD 6.50µ CV 27.20%

(taken on 10th March 2017 at 1 Year and 8 Months of age)

Fibre Testing Authority: Australian Alpaca Fibre Testing