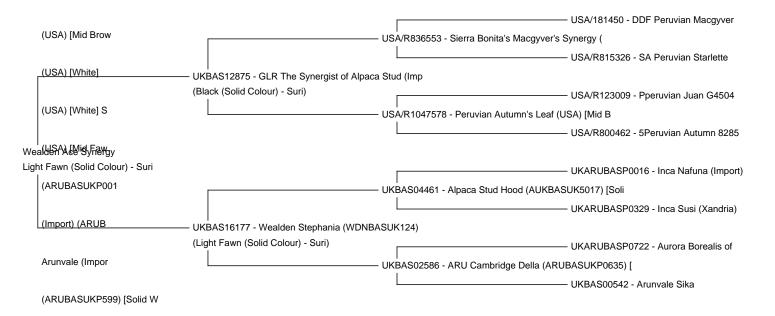

**Price:** £2,200.00 (excl VAT)

**Sire:** UKBAS12875 - GLR The Synergist of Alpaca Stud (Imp **Dam:** UKBAS16177 - Wealden Stephania (WDNBASUK124)

Type: Stud Male (Proven Stud)

Breed Type: Suri

Colour: Light Fawn (Solid Colour)

Registered With: British Alpaca Society UKBAS38806

**Blood Lineage:** Peruvian MACGYVER

Date of Birth: 6th July 2015