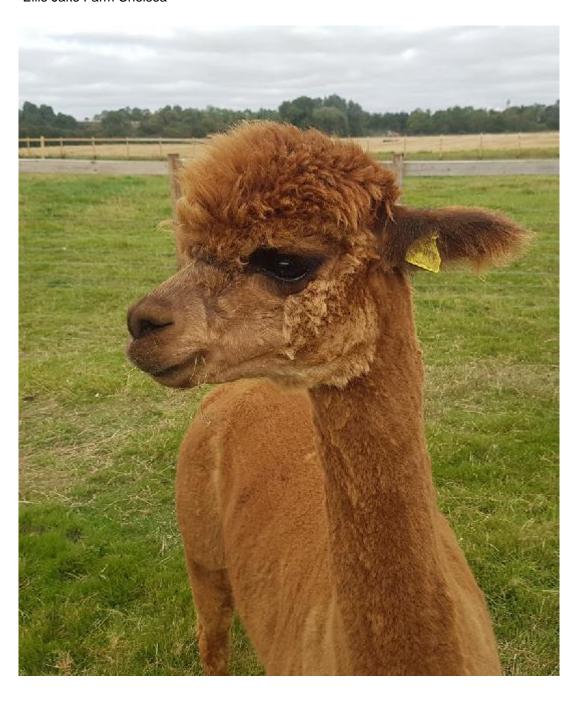

**EJF Chelsea (NO VAT)** 

**Price:** £4,800.00 with female cria at foot (SOLD)

Sire: Inca Hamilton

Dam: Ellie Jake Farm Caley

**Type:** Pregnant Female (Pregnant)

**Breed Type:** Huacaya **Colour:** Medium Fawn

## **Description:**

Chelsea is a very attractive, impressive looking young female with great genetics, her sire being Inca Hamilton. She has Bozedown on her Dam's side making a very impressive pedigree. Her fleece has a soft handle, good even colour and good density. She is a gentle, friendly female. Chelsea has colour on both sides of her pedigree. Her sire, Inca Hamilton has colour throughout his pedigree, two of his grandparents being grey's.