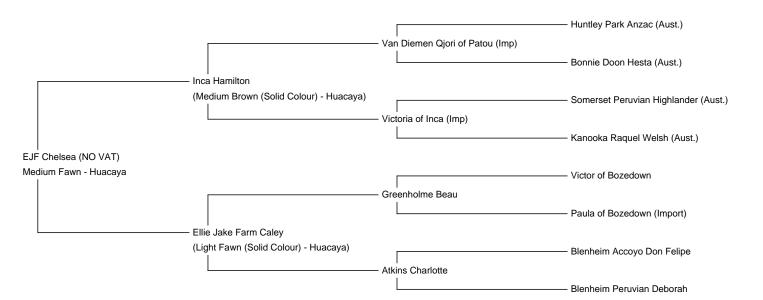

Registered With: British Alpaca Society- UKBAS32919

Blood Lineage: Inca/Bozedown Date of Birth: 1st August 2017

## **Description:**

Chelsea is a very attractive, impressive looking young female with great genetics, her sire being Inca Hamilton. She has Bozedown on her Dam's side making a very impressive pedigree. Her fleece has a soft handle, good even colour and good density. She is a gentle, friendly female. Chelsea has colour on both sides of her pedigree. Her sire, Inca Hamilton has colour throughout his pedigree, two of his grandparents being grey's.

Chelsea was mated 2 Aug 2020 and is believed to be pregnant for 2021. Chelsea has been covered by our GREY CHAMPION, Rivenherd Amos, his sire being Salvador of Houghton and dam Houghton Selby. Amos has great density of fleece and who is consistently producing stunning cria including greys and patterned markings. His impressive show wins include a Championship, 3 Reserve Championships and multiple first places.