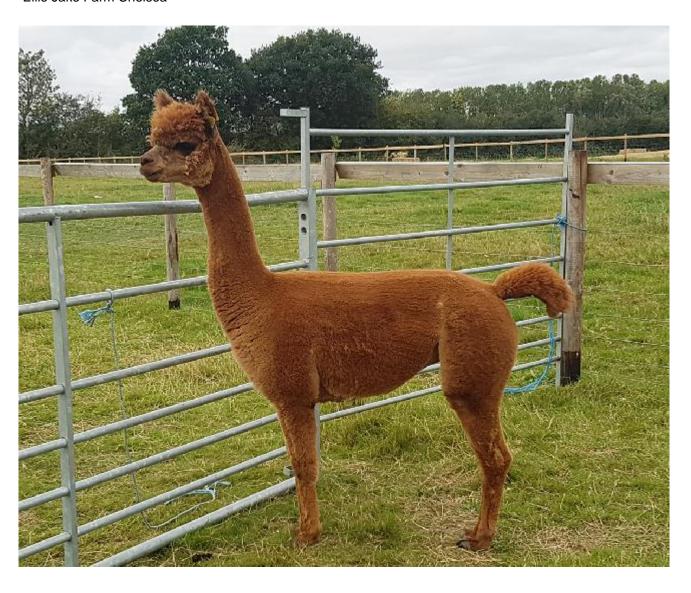

**EJF Chelsea (NO VAT)** 

**Price:** £4,800.00 with female cria at foot (SOLD)

Sire: Inca Hamilton

Dam: Ellie Jake Farm Caley

**Type:** Pregnant Female (Pregnant)

**Breed Type:** Huacaya **Colour:** Medium Fawn

## **Description:**

Chelsea is a very attractive, impressive looking young female with great genetics, her sire being Inca Hamilton. She has Bozedown on her Dam's side making a very impressive pedigree. Her fleece has a soft handle, good even colour and good density. She is a gentle, friendly female. Chelsea has colour on both sides of her pedigree. Her sire, Inca Hamilton has colour throughout his pedigree, two of his grandparents being grey's.