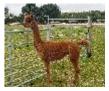

**EJF Chelsea (NO VAT)** 

**Price:** £4,800.00 with female cria at foot (SOLD)

Sire: Inca Hamilton

Dam: Ellie Jake Farm Caley

**Type:** Pregnant Female (Pregnant)

**Breed Type:** Huacaya **Colour:** Medium Fawn

## **Description:**

Chelsea is a very attractive, impressive looking young female with great genetics, her sire being Inca Hamilton. She has Bozedown on her Dam's side making a very impressive pedigree. Her fleece has a soft handle, good even colour and good density. She is a gentle, friendly female. Chelsea has colour on both sides of her pedigree. Her sire, Inca Hamilton has colour throughout his pedigree, two of his grandparents being grey's.