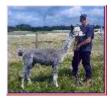

Cria at Foot: BEAUTIFIL BLACK FEMALE CRIA SIRED BY OUR GORGEOUS GREY CHAMPION

RIVENHERD AMOS

Date of Birth of Cria at Foot: 2nd July 2021

Current Age of Cria at Foot: 195 Weeks and 3 Days