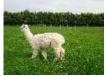

**Watership Amethyst** 

**Price:** £1,300.00 (excl VAT)

Sire: CME Florestan

Dam: Watership Ulexite

**Type:** Pregnant Female (Pregnant)

Breed Type: Huacaya

Colour: White (Solid Colour)

Registered With: British Alpaca Society

## **Description:**

Amethyst has a superb fine dense fleece (15.4 $\mu$  in 2019, 17.4 $\mu$  in 2020 and 20.1 $\mu$  in 2021) and would be an excellent choice to add a high quality alpaca to your herd. She has had one white cria with an exceptional fleece.