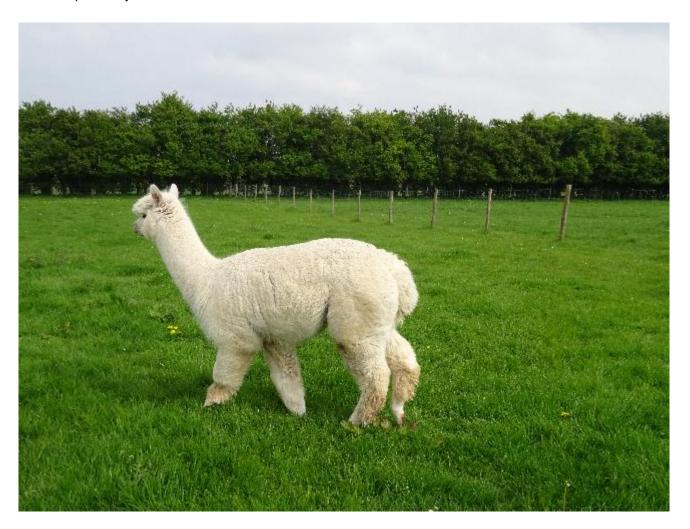

**Watership Amethyst** 

**Price:** £1,300.00 (excl VAT)

Sire: CME Florestan

Dam: Watership Ulexite

**Type:** Pregnant Female (Pregnant)

Breed Type: Huacaya

Colour: White (Solid Colour)

Registered With: British Alpaca Society

## **Description:**

Amethyst has a superb fine dense fleece (15.4 $\mu$  in 2019, 17.4 $\mu$  in 2020 and 20.1 $\mu$  in 2021) and would be an excellent choice to add a high quality alpaca to your herd. She has had one white cria with an exceptional fleece.