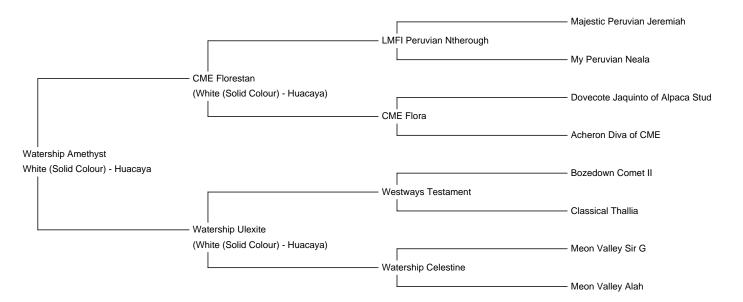

**Watership Amethyst** 

**Price:** £1,300.00 (excl VAT)

Sire: CME Florestan

Dam: Watership Ulexite

**Type:** Pregnant Female (Pregnant)

Breed Type: Huacaya

Colour: White (Solid Colour)

Registered With: British Alpaca Society

Name of covering male: CME Caspian (White)

Number of Crias bred from female: 1

Watership Amethyst