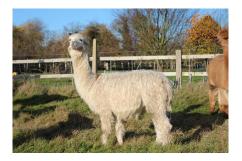

## **Description:**

Spring Flower is a fascinating girl for the coloured breeder. Genetically, she is a mid brown, but has an excessive display of the white spot gene, causing her to look predominantly white.

Spring Flower has a fine, silky soft fleece with excellent density

She is a proven female, having given us two gorgeous female cria and one mid brown male over the past four years - all with excellent density and handle -and a fantastic brown male this year. She has been mated back to our multiple-champion Winsaula Cracker, so should produce something exciting!

## Alpaca Photo 1

Alpaca Photo 2