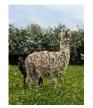

## **Description:**

Spring Flower is a fascinating girl for the coloured breeder. Genetically, she is a mid brown, but has an excessive display of the white spot gene, causing her to look predominantly white.

Spring Flower has a fine, silky soft fleece with excellent density

She is a proven female, having given us two gorgeous female cria and one mid brown male over the past four years - all with excellent density and handle -and a fantastic brown male this year. She has been mated back to our multiple-champion Winsaula Cracker, so should produce something exciting!

## Alpaca Photo 1

Alpaca Photo 2