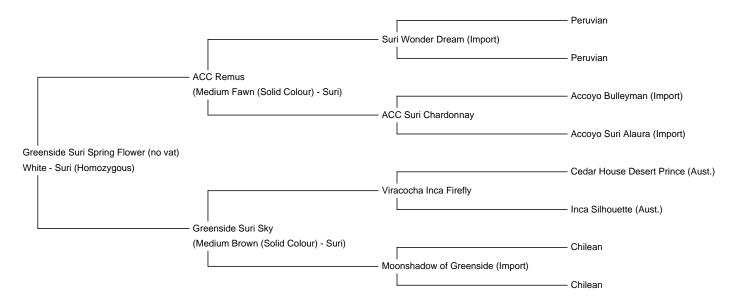

**Price:** £1,500.00

Sire: ACC Remus

Dam: Greenside Suri Sky

**Type:** Pregnant Female (Pregnant) **Breed Type:** Suri (Homozygous)

**Greenside Suri Spring Flower (no vat)** 

Colour: White

Registered With: UKBAS26000

Blood Lineage: Australian, Peruvian, Chilean

Date of Birth: 18th March 2014

Fleece: (9th)

26.00µ SD 5.50µ

(taken on 11th March 2023 at 9 Years of age)

Fibre Testing Authority: Art of Fibre