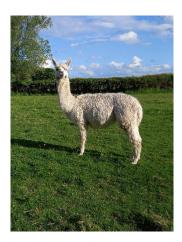

## **Description:**

Spring Flower is a fascinating girl for the coloured breeder. Genetically, she is a mid brown, but has an excessive display of the white spot gene, causing her to look predominantly white.

Spring Flower has a fine, silky soft fleece with excellent density

She is a proven female, having given us two gorgeous female cria and one mid brown male over the past four years - all with excellent density and handle -and a fantastic brown male this year. She has been mated back to our multiple-champion Winsaula Cracker, so should produce something exciting!

## Alpaca Photo 1

Alpaca Photo 2