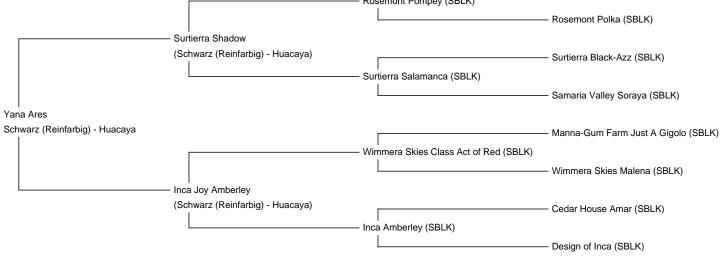

## Beschreibung:

Yana Ares is a upstanding and most promising male displaying an excellent head type, impressive fibre coverage and imposing presence. Sired by multi champion Surtierra Shadow he boasts an impressive background of genetics as well as displaying a very fine fleece that is also dense, bright and long stapled.