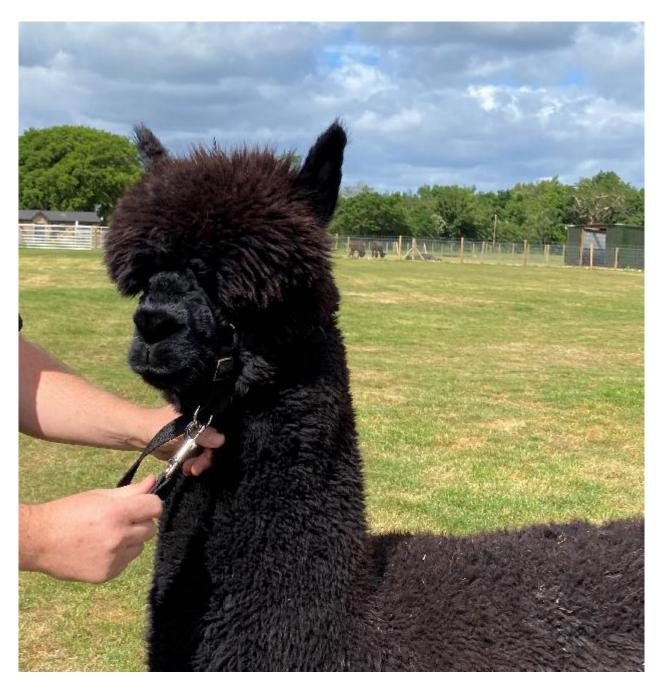

## Beschreibung:

Yana Ares is a upstanding and most promising male displaying an excellent head type, impressive fibre coverage and imposing presence. Sired by multi champion Surtierra Shadow he boasts an impressive background of genetics as well as displaying a very fine fleece that is also dense, bright and long stapled.