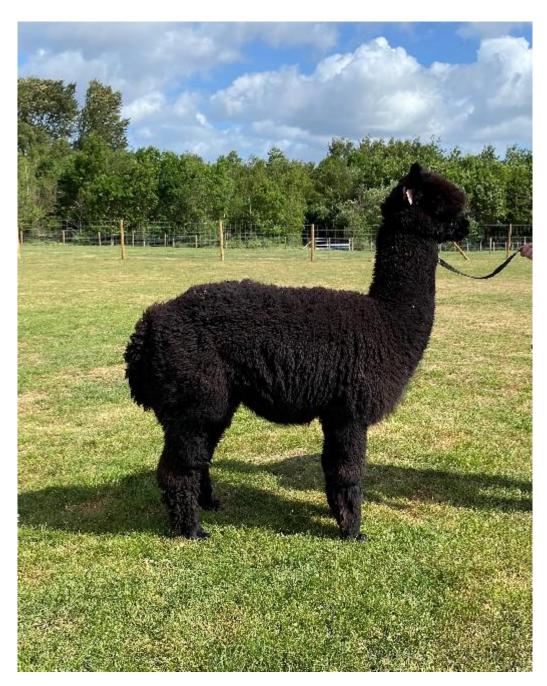

## Beschreibung:

Yana Ares is a upstanding and most promising male displaying an excellent head type, impressive fibre coverage and imposing presence. Sired by multi champion Surtierra Shadow he boasts an impressive background of genetics as well as displaying a very fine fleece that is also dense, bright and long stapled.

Ares stands on a solid well balanced frame and moves with a fluid movement as seen in the video. Please note we are part of the Surefarm Annual Surveillance Scheme and all stock is sold with a full veterinary examination and certificate and pre-movement Enferplex test.