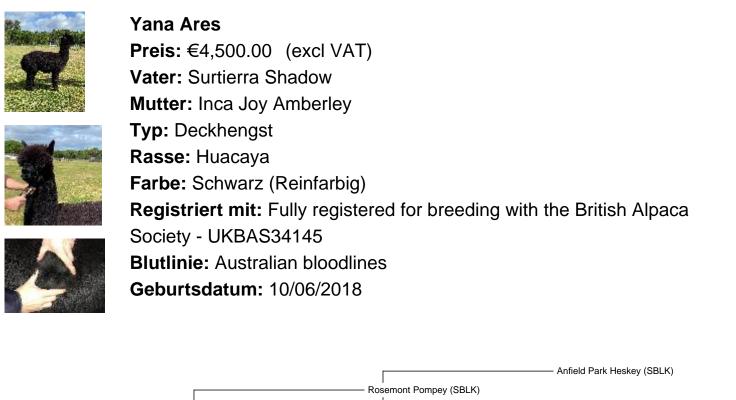

## Beschreibung:

Yana Ares is a upstanding and most promising male displaying an excellent head type, impressive fibre coverage and imposing presence. Sired by multi champion Surtierra Shadow he boasts an impressive background of genetics as well as displaying a very fine fleece that is also dense, bright and long stapled.

Ares stands on a solid well balanced frame and moves with a fluid movement as seen in the video. Please note we are part of the Surefarm Annual Surveillance Scheme and all stock is sold with a full veterinary examination and certificate and pre-movement Enferplex test.

Yana Ares would make an excellent addition to any black breeding programme, he is ready to start work this season and comes with a fertility guarantee.

Export enquiries welcome.