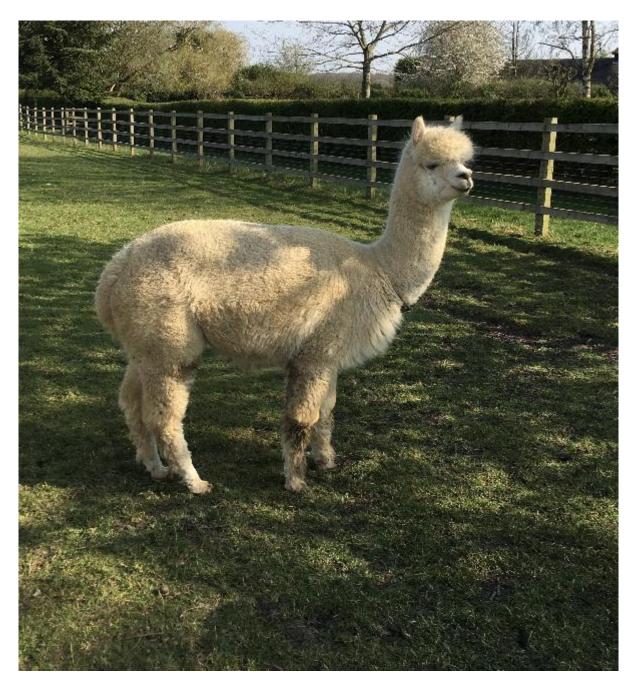

NALINA Price: £2,000.00 Sire: Bozedown Tudor Dam: Great House Nigella Type: Female Breed Type: Huacaya Colour: White (Solid Colour) Registered With: BAS REGISTERED: UKBAS25197 Date of Birth: 16th June 2014

## **Description:**

Well conformed, fine and dense female alpaca - micron at 2019 = 21.6

Number of Crias bred from female: 2