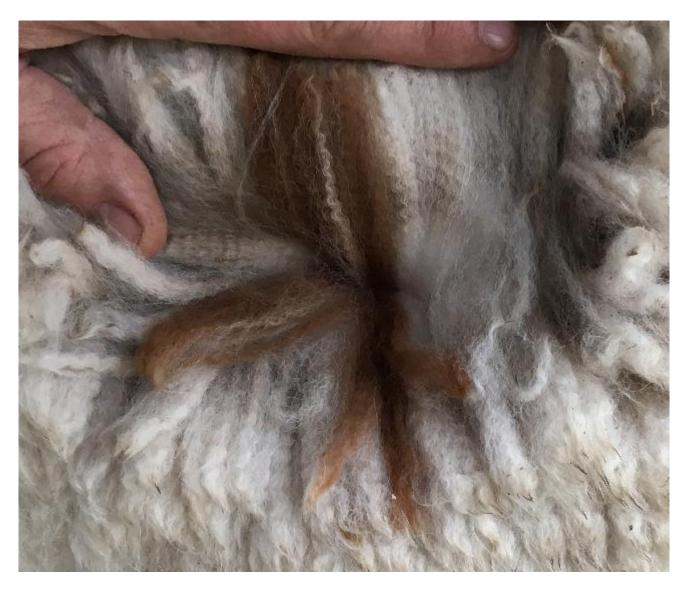

# **Beschreibung:**

Dotti is a well grown maiden appaloosa with medium high frequency medium amplitude crimp of good staple length as well as being fine (17.8 micron) and soft (99.51comfort factor). Dotti is mated to Hilldale Park Charlemagne from Accoyo lines that should sustain fineness and staple length and improve coverage. We are retaining Dotti?s mother and full sister, the latter will be headlining our 2020 show team.