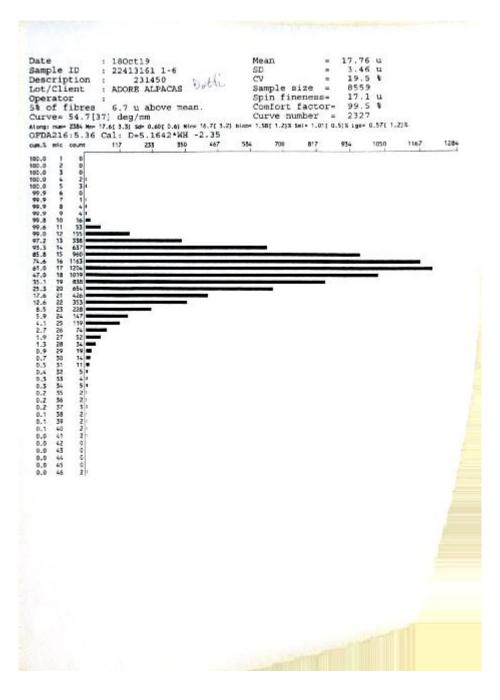

Diameter (Mikron) der ersten Vlies Probe: 18.20µ

# Vlies: (2.)

17.80µ Standardabweichung 3.46µ COV (der Variationskoeffizient) 19.44% % über 30 Mikron(µ) 0.49%

(Entnommen an 5/10/2019 im alter von 1 Jahr und 11 Monate)

# Faser-Untersuchungsorganisation: New England Fibre Testing