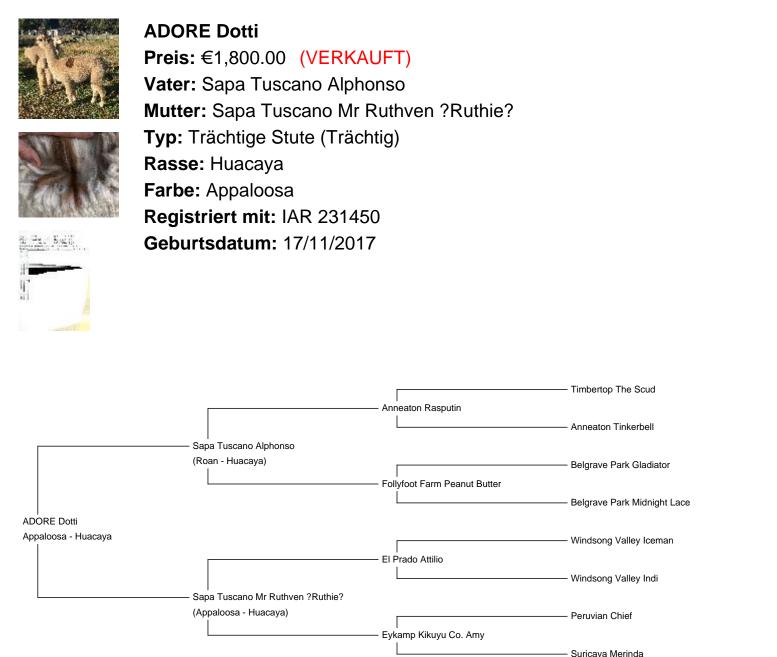

Diameter (Mikron) der ersten Vlies Probe: 18.20µ

# Vlies: (2.)

17.80µ Standardabweichung 3.46µ COV (der Variationskoeffizient) 19.44% % über 30 Mikron(µ) 0.49%

(Entnommen an 5/10/2019 im alter von 1 Jahr und 11 Monate)

# Faser-Untersuchungsorganisation: New England Fibre Testing

# **Beschreibung:**

Dotti is a well grown maiden appaloosa with medium high frequency medium amplitude crimp of good staple length as well as being fine (17.8 micron) and soft (99.51comfort factor). Dotti is mated to Hilldale Park Charlemagne from Accoyo lines that should sustain fineness and staple length and improve coverage. We are retaining Dotti?s mother and full sister, the latter will be headlining our 2020 show team.

# Anzahl geborener Crias dieser Stute: 0





## Dotti Fleece Stats 2019