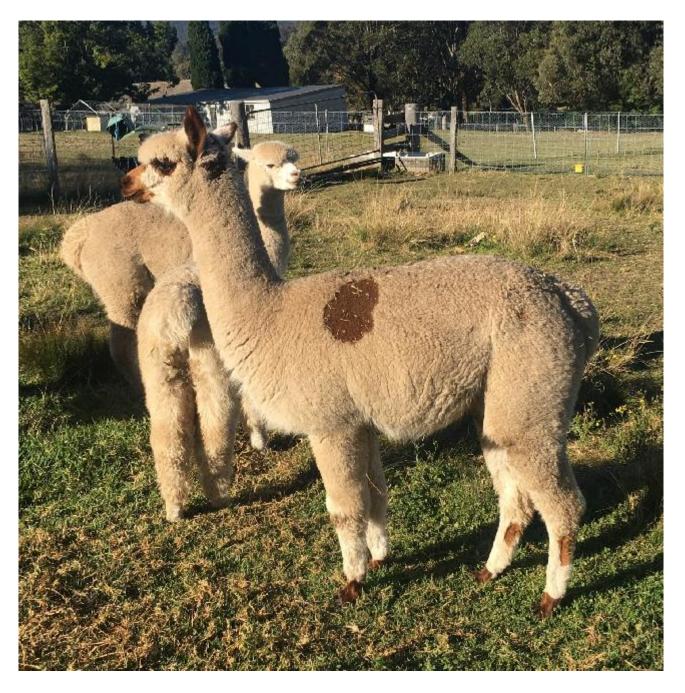

# **Beschreibung:**

Dotti is a well grown maiden appaloosa with medium high frequency medium amplitude crimp of good staple length as well as being fine (17.8 micron) and soft (99.51comfort factor). Dotti is mated to Hilldale Park Charlemagne from Accoyo lines that should sustain fineness and staple length and improve coverage. We are retaining Dotti?s mother and full sister, the latter will be headlining our 2020 show team.