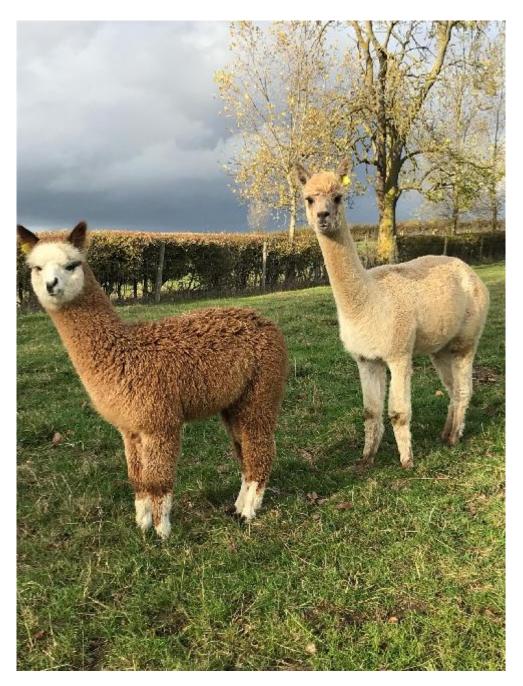

## AHH Houghton Mini AHH1338 Price: €2,200.00 (excl VAT) with male cria at foot (SOLD) Sire: AHH Elsendale Fernando Of Houghton (imp) Dam: AHH Houghton Minty II Type: Pregnant Female (Pregnant)

Type: Pregnant Female (Pregnant) Breed Type: Huacaya Colour: Dark Fawn Registered With: BAS No. UKBAS28126 Date of Birth: 16th June 2015

## **Description:**

Mini is a stunning colour exactly the same as her sire Fernando, Viewing is essential on this girl, she is certainly not Mini she is a good framed female packed with density and mated to our super fine male Bellino. Her fleece displays Beautiful character and very fine, rare to find females with her density and micron. She was bred to Noah 2 to hope for a grey offspring however she bred this lovely looking male. Mini is a young female and has many years ahead of her.