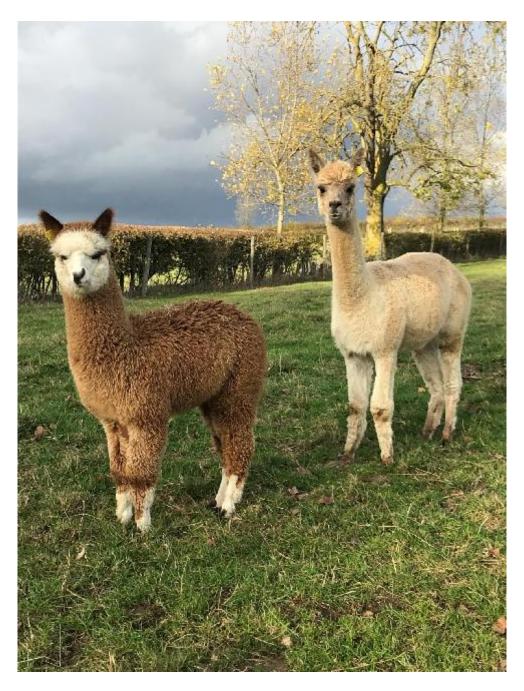

## AHH Houghton Mini AHH1338 Price: €2,200.00 (excl VAT) with male cria at foot (SOLD) Sire: AHH Elsendale Fernando Of Houghton (imp) Dam: AHH Houghton Minty II Type: Pregnant Female (Pregnant)

Type: Pregnant Female (Pregnant) Breed Type: Huacaya Colour: Dark Fawn Registered With: BAS No. UKBAS28126 Date of Birth: 16th June 2015

## **Description:**

Mini is a stunning colour exactly the same as her sire Fernando, Viewing is essential on this girl, she is certainly not Mini she is a good framed female packed with density and mated to our super fine male Bellino. Her fleece displays Beautiful character and very fine, rare to find females with her density and micron. She was bred to Noah 2 to hope for a grey offspring however she bred this lovely looking male. Mini is a young female and has many years ahead of her.