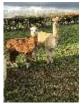

## AHH Houghton Mini AHH1338 Price: €2,200.00 (excl VAT) with male cria at foot (SOLD) Sire: AHH Elsendale Fernando Of Houghton (imp) Dam: AHH Houghton Minty II Type: Pregnant Female (Pregnant)

Type: Pregnant Female (Pregnant) Breed Type: Huacaya Colour: Dark Fawn Registered With: BAS No. UKBAS28126 Date of Birth: 16th June 2015

## **Description:**

Mini is a stunning colour exactly the same as her sire Fernando, Viewing is essential on this girl, she is certainly not Mini she is a good framed female packed with density and mated to our super fine male Bellino. Her fleece displays Beautiful character and very fine, rare to find females with her density and micron. She was bred to Noah 2 to hope for a grey offspring however she bred this lovely looking male. Mini is a young female and has many years ahead of her.