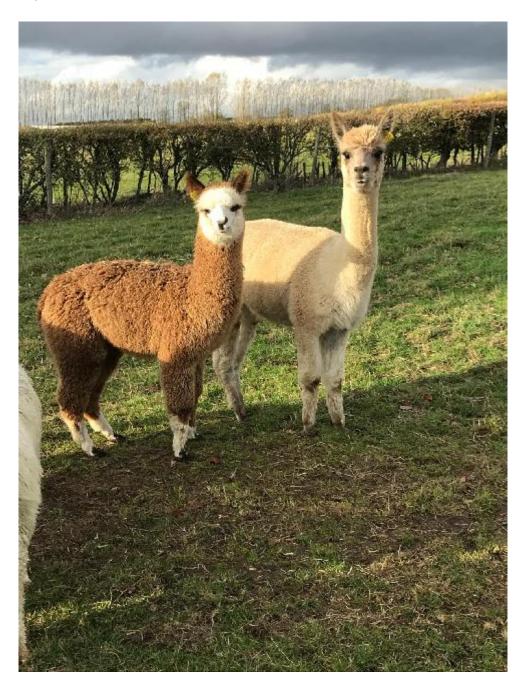

## AHH Houghton Mini AHH1338 Price: €2,200.00 (excl VAT) with male cria at foot (SOLD) Sire: AHH Elsendale Fernando Of Houghton (imp) Dam: AHH Houghton Minty II Type: Pregnant Female (Pregnant)

Type: Pregnant Female (Pregnant) Breed Type: Huacaya Colour: Dark Fawn Registered With: BAS No. UKBAS28126 Date of Birth: 16th June 2015

## **Description:**

Mini is a stunning colour exactly the same as her sire Fernando, Viewing is essential on this girl, she is certainly not Mini she is a good framed female packed with density and mated to our super fine male Bellino. Her fleece displays Beautiful character and very fine, rare to find females with her density and micron. She was bred to Noah 2 to hope for a grey offspring however she bred this lovely looking male. Mini is a young female and has many years ahead of her.