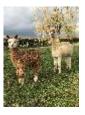

## AHH Houghton Mini AHH1338 Price: €2,200.00 (excl VAT) with male cria at foot (SOLD) Sire: AHH Elsendale Fernando Of Houghton (imp) Dam: AHH Houghton Minty II Type: Pregnant Female (Pregnant)

Type: Pregnant Female (Pregnant) Breed Type: Huacaya Colour: Dark Fawn Registered With: BAS No. UKBAS28126 Date of Birth: 16th June 2015

## **Description:**

Mini is a stunning colour exactly the same as her sire Fernando, Viewing is essential on this girl, she is certainly not Mini she is a good framed female packed with density and mated to our super fine male Bellino. Her fleece displays Beautiful character and very fine, rare to find females with her density and micron. She was bred to Noah 2 to hope for a grey offspring however she bred this lovely looking male. Mini is a young female and has many years ahead of her.