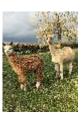

## AHH Houghton Mini AHH1338 Price: €2,200.00 (excl VAT) with male cria at foot (SOLD) Sire: AHH Elsendale Fernando Of Houghton (imp) Dam: AHH Houghton Minty II Type: Pregnant Female (Pregnant)

Type: Pregnant Female (Pregnant) Breed Type: Huacaya Colour: Dark Fawn Registered With: BAS No. UKBAS28126 Date of Birth: 16th June 2015

## **Description:**

Mini is a stunning colour exactly the same as her sire Fernando, Viewing is essential on this girl, she is certainly not Mini she is a good framed female packed with density and mated to our super fine male Bellino. Her fleece displays Beautiful character and very fine, rare to find females with her density and micron. She was bred to Noah 2 to hope for a grey offspring however she bred this lovely looking male. Mini is a young female and has many years ahead of her.