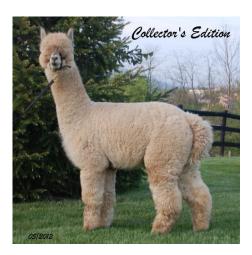

## A.L. Paca's Collectors Edition

Price: \$3,000.00 Sire: Sheer Galaxy

Dam: Maple Brook Janna

**Type:** Stud Male (Proven Stud)

Breed Type: Huacaya

Colour: Light Fawn (Solid Colour)
Registered With: ARI# 31806923
Date of Birth: 6th November 2009

## **Description:**

Collectors Edition is one of the most advanced fleeces on our farm. It is considerably dense, consistent, and has unbelievable brightness. His frame is ideal - nice and square with large bone and a very correct jaw set.

If you are looking to add density to your breeding program - Collector is the guy. He had to be shorn several times a year due to the unbelievable amount of fleece this guy carries.

Breeding to Collector is twofold - Collectors great fleece qualities and correct conformation while adding the Sheer Galaxy bloodline to your program.