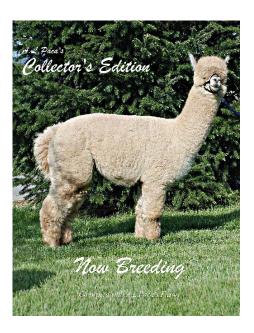

## A.L. Paca's Collectors Edition

Price: \$3,000.00 Sire: Sheer Galaxy

Dam: Maple Brook Janna

**Type:** Stud Male (Proven Stud)

Breed Type: Huacaya

Colour: Light Fawn (Solid Colour)
Registered With: ARI# 31806923
Date of Birth: 6th November 2009

## **Description:**

Collectors Edition is one of the most advanced fleeces on our farm. It is considerably dense, consistent, and has unbelievable brightness. His frame is ideal - nice and square with large bone and a very correct jaw set.

If you are looking to add density to your breeding program - Collector is the guy. He had to be shorn several times a year due to the unbelievable amount of fleece this guy carries.

Breeding to Collector is twofold - Collectors great fleece qualities and correct conformation while adding the Sheer Galaxy bloodline to your program.