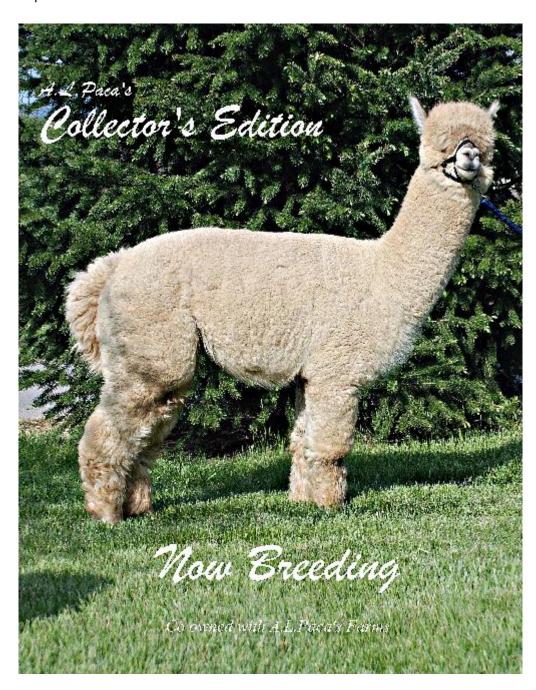

A.L. Paca's Collectors Edition **Price:** £3,000.00

Sire: Sheer Galaxy

Dam: Maple Brook Janna

**Type:** Stud Male (Proven Stud)

Breed Type: Huacaya

Colour: Light Fawn (Solid Colour) Registered With: ARI# 31806923 Date of Birth: 6th November 2009

## **Description:**

Collectors Edition is one of the most advanced fleeces on our farm. It is considerably dense, consistent, and has unbelievable brightness. His frame is ideal - nice and square with large bone and a very correct jaw set.