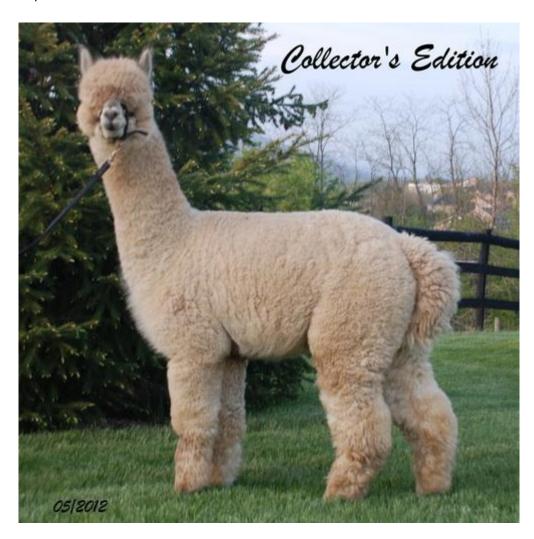

A.L. Paca's Collectors Edition **Price:** £3,000.00

Sire: Sheer Galaxy

Dam: Maple Brook Janna

**Type:** Stud Male (Proven Stud)

Breed Type: Huacaya

Colour: Light Fawn (Solid Colour) Registered With: ARI# 31806923 Date of Birth: 6th November 2009

## **Description:**

Collectors Edition is one of the most advanced fleeces on our farm. It is considerably dense, consistent, and has unbelievable brightness. His frame is ideal - nice and square with large bone and a very correct jaw set.