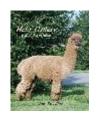

Price: \$18,000.00 Sire: Sheer Galaxy

**Dam:** A.L. Paca's Adora Mora Yu **Type:** Stud Male (Proven Stud)

**Breed Type:** Huacaya **Colour:** Light Brown

Registered With: ARI# 31569224

Date of Birth: 30th January 2010

#### **Description:**

?Prepotency is an alpacas? ability to pass on heritable phenotypic traits that it possesses without regard to environment or selected mate.? Helix has proven himself.

Helix has what many called, an OMG fleece on a beautifully balanced frame.

Helix Galaxy holds the Record as the Youngest Highest Selling Juvenile Male Ever!

Helix?s fleece is much like his sire; unbelievably dense, consistent and bright. The bold structure is remarkable. Additionally, his frame is ideal - nice and square with large bone and a very correct jaw set.