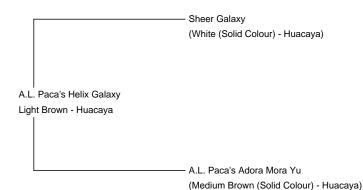

Price: \$18,000.00 Sire: Sheer Galaxy

**Dam:** A.L. Paca's Adora Mora Yu **Type:** Stud Male (Proven Stud)

**Breed Type:** Huacaya **Colour:** Light Brown

Registered With: ARI# 31569224

Date of Birth: 30th January 2010