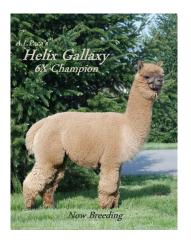

Price: \$18,000.00 Sire: Sheer Galaxy

**Dam:** A.L. Paca's Adora Mora Yu **Type:** Stud Male (Proven Stud)

**Breed Type:** Huacaya **Colour:** Light Brown

Registered With: ARI# 31569224

Date of Birth: 30th January 2010

#### **Description:**

?Prepotency is an alpacas? ability to pass on heritable phenotypic traits that it possesses without regard to environment or selected mate.? Helix has proven himself.

Helix has what many called, an OMG fleece on a beautifully balanced frame.

Helix Galaxy holds the Record as the Youngest Highest Selling Juvenile Male Ever!

Helix?s fleece is much like his sire; unbelievably dense, consistent and bright. The bold structure is remarkable. Additionally, his frame is ideal - nice and square with large bone and a very correct jaw set.