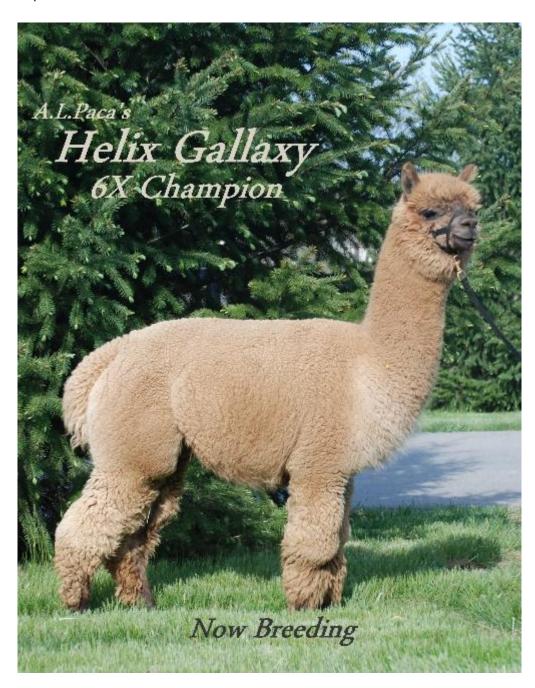

A.L. Paca's Helix Galaxy

Price: £18,000.00 Sire: Sheer Galaxy

**Dam:** A.L. Paca's Adora Mora Yu **Type:** Stud Male (Proven Stud)

Breed Type: Huacaya Colour: Light Brown

Registered With: ARI# 31569224

Date of Birth: 30th January 2010

## **Description:**

?Prepotency is an alpacas? ability to pass on heritable phenotypic traits that it possesses without regard to environment or selected mate.? Helix has proven himself.

Helix has what many called, an OMG fleece on a beautifully balanced frame.

Helix Galaxy holds the Record as the Youngest Highest Selling Juvenile Male Ever!

Helix?s fleece is much like his sire; unbelievably dense, consistent and bright. The bold structure is remarkable. Additionally, his frame is ideal - nice and square with large bone and a very correct jaw set.