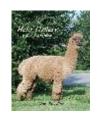

A.L. Paca's Helix Galaxy

Price: £18,000.00 Sire: Sheer Galaxy

**Dam:** A.L. Paca's Adora Mora Yu **Type:** Stud Male (Proven Stud)

Breed Type: Huacaya Colour: Light Brown

Registered With: ARI# 31569224

Date of Birth: 30th January 2010

## **Description:**

?Prepotency is an alpacas? ability to pass on heritable phenotypic traits that it possesses without regard to environment or selected mate.? Helix has proven himself.

Helix has what many called, an OMG fleece on a beautifully balanced frame.

Helix Galaxy holds the Record as the Youngest Highest Selling Juvenile Male Ever!

Helix?s fleece is much like his sire; unbelievably dense, consistent and bright. The bold structure is remarkable. Additionally, his frame is ideal - nice and square with large bone and a very correct jaw set.