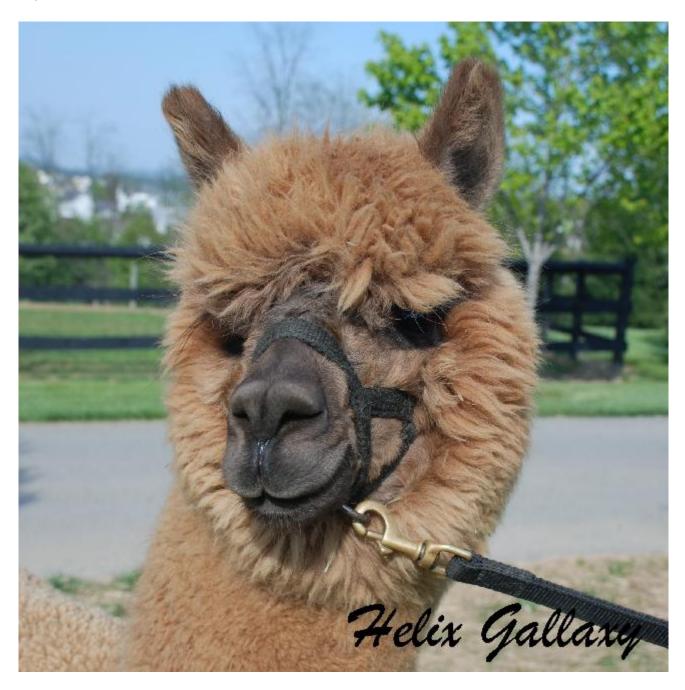

## **Description:**

?Prepotency is an alpacas? ability to pass on heritable phenotypic traits that it possesses without regard to environment or selected mate.? Helix has proven himself.

Helix has what many called, an OMG fleece on a beautifully balanced frame.

You need to put your hands on this guy to appreciate his density and fleece structure.

Check out this sire's show record - once his halter show days were over, he continued to capture the highest awards for his fleece in the Handcrafter's Spin Off category.