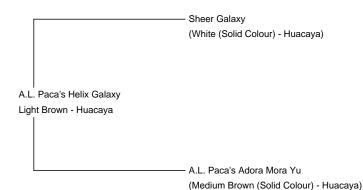

A.L. Paca's Helix Galaxy

Price: £18,000.00 Sire: Sheer Galaxy

**Dam:** A.L. Paca's Adora Mora Yu **Type:** Stud Male (Proven Stud)

Breed Type: Huacaya Colour: Light Brown

Registered With: ARI# 31569224

Date of Birth: 30th January 2010