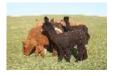

## **Description:**

Ruby May is a major black breeding female. She is now 4 years old, and has given us a lovely black female from a mating with ATA Cambridge Centurion.

Ruby is a Jack of Spades daughter and that is evident in every way? very powerful with tremendous fleece yield. She is now mated to our top black Snowmass stud Midnight Legend and the expectations are high. We are interested in the Centurion genetics, so plan to keep her first offspring, Artwork Cilla. Ruby May is due early to mid June, so is offered with cria at foot and a mating to either Snowmass Midnight Legend or Snowmass Midnight Momentum.

## Ruby May (G)