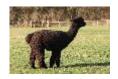

## **Description:**

Ruby May is a major black breeding female. She is now 4 years old, and has given us a lovely black female from a mating with ATA Cambridge Centurion.

Ruby is a Jack of Spades daughter and that is evident in every way? very powerful with tremendous fleece yield. She is now mated to our top black Snowmass stud Midnight Legend and the expectations are high. We are interested in the Centurion genetics, so plan to keep her first offspring, Artwork Cilla. Ruby May is due early to mid June, so is offered with cria at foot and a mating to either Snowmass Midnight Legend or Snowmass Midnight Momentum.

## Ruby May (S)

Ruby May (H)