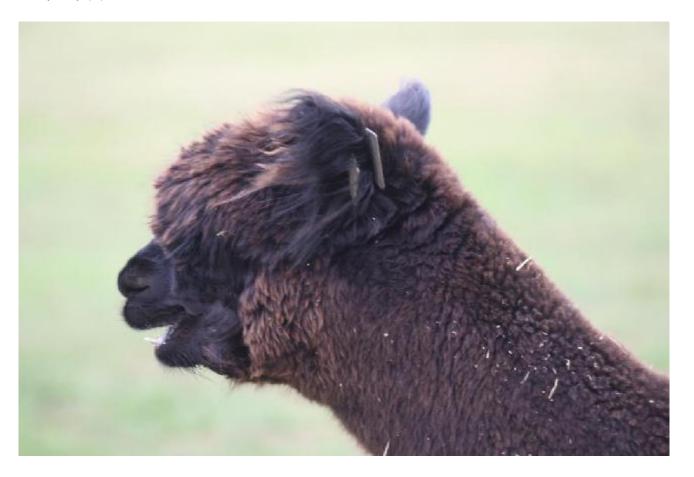

## **Description:**

Ruby May is a major black breeding female. She is now 4 years old, and has given us a lovely black female from a mating with ATA Cambridge Centurion.

Ruby is a Jack of Spades daughter and that is evident in every way? very powerful with tremendous fleece yield. She is now mated to our top black Snowmass stud Midnight Legend and the expectations are high. We are interested in the Centurion genetics, so plan to keep her first offspring, Artwork Cilla. Ruby May is due early to mid June, so is offered with cria at foot and a mating to either Snowmass Midnight Legend or Snowmass Midnight Momentum.

## Ruby May (S)

Ruby May (H)