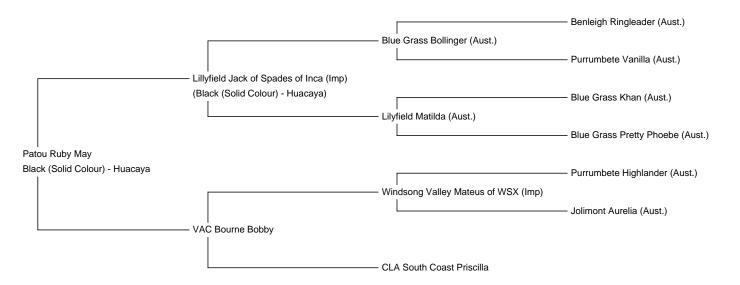

**Price:** N/A with cria at foot (SOLD)

Sire: Lillyfield Jack of Spades of Inca (Imp)

Dam: VAC Bourne Bobby

**Type:** Pregnant Female (Pregnant)

Breed Type: Huacaya

Colour: Black (Solid Colour)

Registered With: UKBAS15818

Blood Lineage: Lillyfields Jack of Spades

Date of Birth: 3rd May 2010