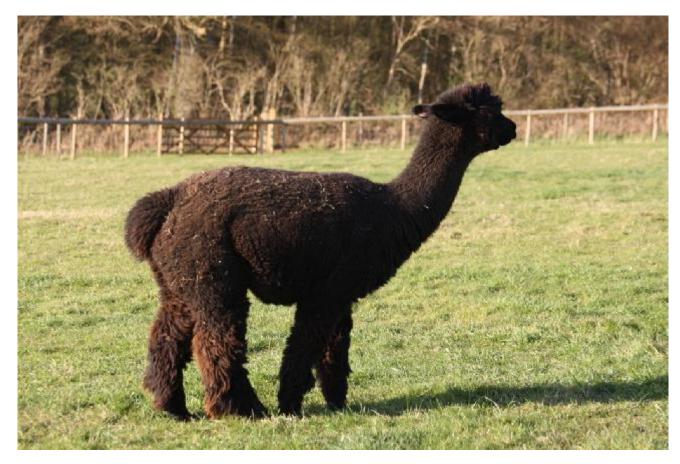

## **Description:**

Ruby May is a major black breeding female. She is now 4 years old, and has given us a lovely black female from a mating with ATA Cambridge Centurion.

Ruby is a Jack of Spades daughter and that is evident in every way? very powerful with tremendous fleece yield. She is now mated to our top black Snowmass stud Midnight Legend and the expectations are high. We are interested in the Centurion genetics, so plan to keep her first offspring, Artwork Cilla. Ruby May is due early to mid June, so is offered with cria at foot and a mating to either Snowmass Midnight Legend or Snowmass Midnight Momentum.

## Ruby May (S)

Ruby May (H)