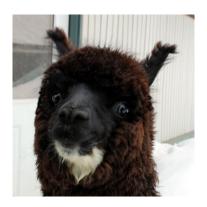

**Price:** \$5,000.00

Sire: Birchleaf Xxtreme

**HTO Hilltop Oasis Moxie** 

Dam: HTO Honey Bun

Type: Female

Breed Type: Huacaya

Colour: Black

Registered With: CLAA # pending

## **Description:**

Moxie is a true black female with extremely dense fleece and total coverage and tight crimp. She is the friendliest cria with a very calm temperament. She has developed into a fine young female and may be ready for breeding in the summer of 2012.

Moxie's pedigree includes strong black and grey lines on both her dam and sire's background. Her dam, Honey Bun, is the daughter of VLA Ebony, a true black herdsire. Her sire is Xxtreme, a true black herdsire and Reserve Champion who has sired numerous quality, true black crias for us.