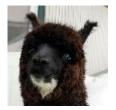

**Price:** \$5,000.00

Sire: Birchleaf Xxtreme

**HTO Hilltop Oasis Moxie** 

Dam: HTO Honey Bun

Type: Female

Breed Type: Huacaya

Colour: Black

Registered With: CLAA # pending

## **Description:**

Moxie is a true black female with extremely dense fleece and total coverage and tight crimp. She is the friendliest cria with a very calm temperament. She has developed into a fine young female and may be ready for breeding in the summer of 2012.

Moxie's pedigree includes strong black and grey lines on both her dam and sire's background. Her dam, Honey Bun, is the daughter of VLA Ebony, a true black herdsire. Her sire is Xxtreme, a true black herdsire and Reserve Champion who has sired numerous quality, true black crias for us.