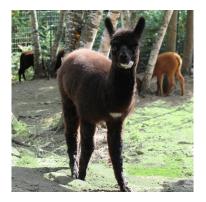

## **Description:**

Moxie is a true black female with extremely dense fleece and total coverage and tight crimp. She is the friendliest cria with a very calm temperament. She has developed into a fine young female and may be ready for breeding in the summer of 2012.

Moxie's pedigree includes strong black and grey lines on both her dam and sire's background. Her dam, Honey Bun, is the daughter of VLA Ebony, a true black herdsire. Her sire is Xxtreme, a true black herdsire and Reserve Champion who has sired numerous quality, true black crias for us.