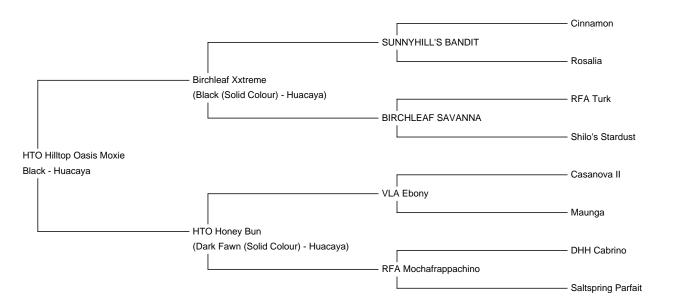

**Price:** \$5,000.00

Sire: Birchleaf Xxtreme

**HTO Hilltop Oasis Moxie** 

Dam: HTO Honey Bun

Type: Female

Breed Type: Huacaya

Colour: Black

Registered With: CLAA # pending

Moxie's pedigree includes strong black and grey lines on both her dam and sire's background. Her dam, Honey Bun, is the daughter of VLA Ebony, a true black herdsire. Her sire is Xxtreme, a true black herdsire and Reserve Champion who has sired numerous quality, true black crias for us.