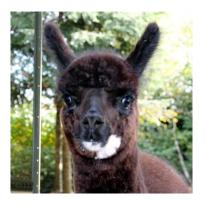

## **Description:**

Moxie is a true black female with extremely dense fleece and total coverage and tight crimp. She is the friendliest cria with a very calm temperament. She has developed into a fine young female and may be ready for breeding in the summer of 2012.

Moxie's pedigree includes strong black and grey lines on both her dam and sire's background. Her dam, Honey Bun, is the daughter of VLA Ebony, a true black herdsire. Her sire is Xxtreme, a true black herdsire and Reserve Champion who has sired numerous quality, true black crias for us.