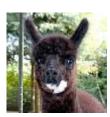

**Price:** \$5,000.00

Sire: Birchleaf Xxtreme

**HTO Hilltop Oasis Moxie** 

Dam: HTO Honey Bun

Type: Female

Breed Type: Huacaya

Colour: Black

Registered With: CLAA # pending

## **Description:**

Moxie is a true black female with extremely dense fleece and total coverage and tight crimp. She is the friendliest cria with a very calm temperament. She has developed into a fine young female and may be ready for breeding in the summer of 2012.

Moxie's pedigree includes strong black and grey lines on both her dam and sire's background. Her dam, Honey Bun, is the daughter of VLA Ebony, a true black herdsire. Her sire is Xxtreme, a true black herdsire and Reserve Champion who has sired numerous quality, true black crias for us.