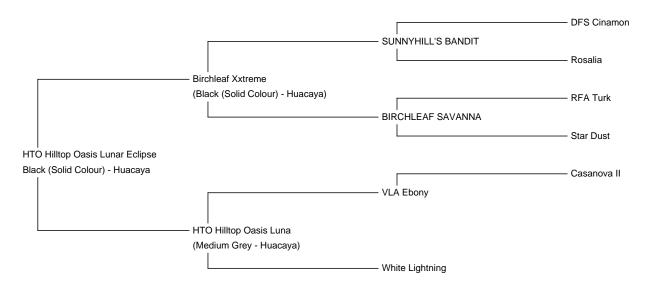

Lunar Eclipse's sire is Birchleaf Xxtreme, a true black Reserve Champion, who is proving he can produce superb dark coloured crias when bred to females of all colours. Xxtreme's pedigree includes such well known champions are RFA Turk and Jolimont Peruvian Ivano.

Lunar Eclipse's dam is Luna, a silver grey female, with lots of black and grey in her background. Luna's dam, Lightning, retained a fleece micron count in the low 20s well into her older years and Luna is following her lead.