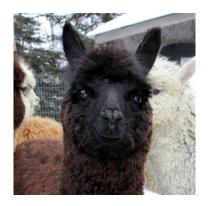

## **Description:**

Lunar Eclipse is growing into a fine young male. He has superb true black fleece; very dense, crimpy and bright. This is so surprise, as both his dam and sire are 1st place winners in the show ring.

Lunar Eclipse's sire is Birchleaf Xxtreme, a true black Reserve Champion, who is proving he can produce superb dark coloured crias when bred to females of all colours. Xxtreme's pedigree includes such well known champions are RFA Turk and Jolimont Peruvian Ivano.

Lunar Eclipse's dam is Luna, a silver grey female, with lots of black and grey in her background. Luna's dam, Lightning, retained a fleece micron count in the low 20s well into her older years and Luna is following her lead.

We are excited about Lunar Eclipse and are keeping a close eye on his development; we have great hopes for him in the future. He will be shown in the spring of 2012.