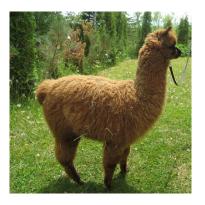

## **Description:**

Kaffe is truly the friendliest alpaca we have ever had born on our farm. She has been fearless from birth, and is the most curious creature. This young female has great potential, as she is a large sized girl, with a solid frame and very dense, crimpy fleece.

Name of covering male: Birchleaf Xxtreme (Black)

Kaffe - Summer 2011

HTO Hilltop Oasis Kaffe

Kaffe - Full fleeced