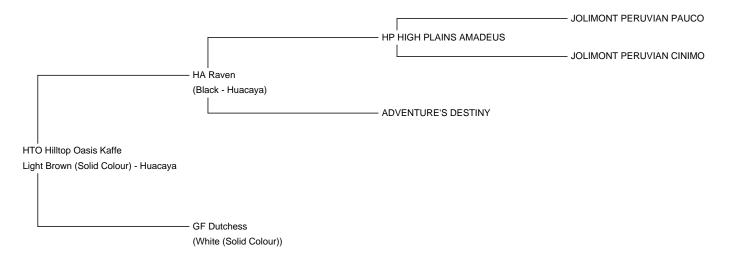

**HTO Hilltop Oasis Kaffe** 

**Price:** \$4,000.00 **Sire:** HA Raven

Dam: GF Dutchess

**Type:** Pregnant Female (Pregnant)

Breed Type: Huacaya

Colour: Light Brown (Solid Colour)
Registered With: CLAA #: 39329

ARI#: 31949118

Blood Lineage: Peruvian/Chilean

Date of Birth: 26th July 2009

Kaffe's sire, HA Raven, is an HP High Plains Amadeus son, and he has certainly passed on his regal presence to this girl. Her dam, Dutchess, consistently produces quality female crias for us.

Kaffe has been bred to our true black Reserve Champion, Birchleaf Xxtreme, for a 2012 cria. Xxtreme has sired some amazing black crias and we expect the same from this pairing.