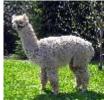

## **Description:**

Jinx is a gorgeous white female with an excellent pedigree behind her. On the dam's side, we have Jolimont Peruvian Alpamayo and DLA Peruvian Thunderbolt lines. On her sire's side - Jolimont Peruvian Sweet William. These renowned champion herdsires have contributed greatly to the Canadian industry and Jinx has certainly inherited their best.

Jinx has developed into a fine young female, with great fleece density and tight crimp. Although we did not show her, Jinx shows great potential.

Jinx has been bred to Americano's HemiAccoyo Llywelyn, a full Peruvian herdsire, for a 2012 cria. We are offering only a few select females bred to Llywelyn for sale this year. Check out Llywelyn's herdsire page. This is an excellent opportunity to add some elite genetics to your herd.