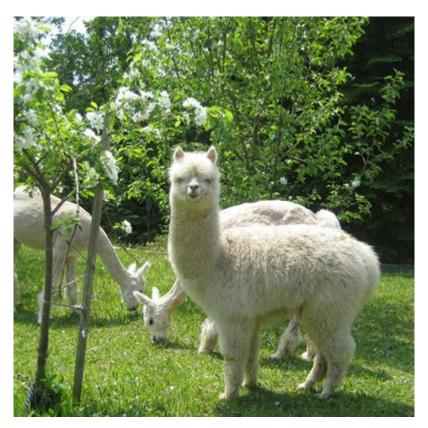

## **Description:**

Jinx is a gorgeous white female with an excellent pedigree behind her. On the dam's side, we have Jolimont Peruvian Alpamayo and DLA Peruvian Thunderbolt lines. On her sire's side - Jolimont Peruvian Sweet William. These renowned champion herdsires have contributed greatly to the Canadian industry and Jinx has certainly inherited their best.

Jinx has developed into a fine young female, with great fleece density and tight crimp. Although we did not show her, Jinx shows great potential.

Jinx has been bred to Americano's HemiAccoyo Llywelyn, a full Peruvian herdsire, for a 2012 cria. We are offering only a few select females bred to Llywelyn for sale this year. Check out Llywelyn's herdsire page. This is an excellent opportunity to add some elite genetics to your herd.