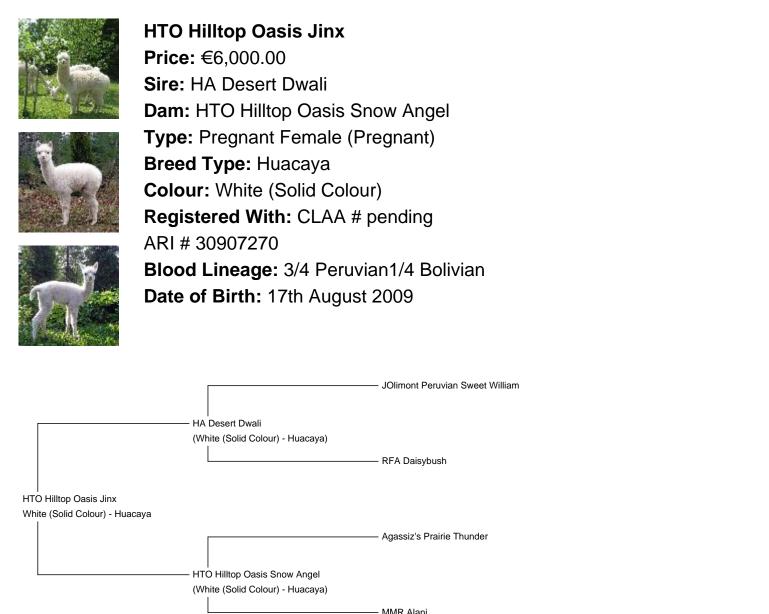

## **Description:**

Jinx is a gorgeous white female with an excellent pedigree behind her. On the dam's side, we have Jolimont Peruvian Alpamayo and DLA Peruvian Thunderbolt lines. On her sire's side - Jolimont Peruvian Sweet William. These renowned champion herdsires have contributed greatly to the Canadian industry and Jinx has certainly inherited their best.

Jinx has developed into a fine young female, with great fleece density and tight crimp. Although we did not show her, Jinx shows great potential.

Jinx has been bred to Americano's HemiAccoyo Llywelyn, a full Peruvian herdsire, for a 2012 cria. We are offering only a few select females bred to Llywelyn for sale this year. Check out Llywelyn's herdsire page. This is an excellent opportunity to add some elite genetics to your herd.