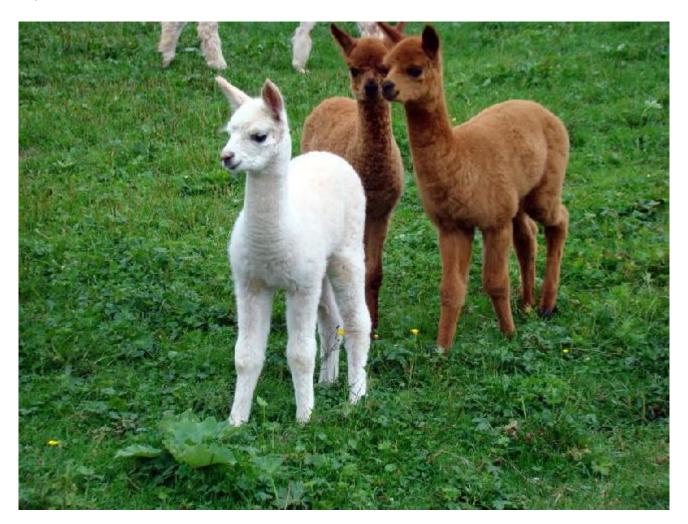

Cria bei fuss: Very stock male cria with wonderful dense crimpy fleece. Lovely white fleece. Beautiful conformation

Geburtsdatum des Crias bei fuss: 16/08/2010 Heutiges Alter des Crias bei fuss: 763 Wochen