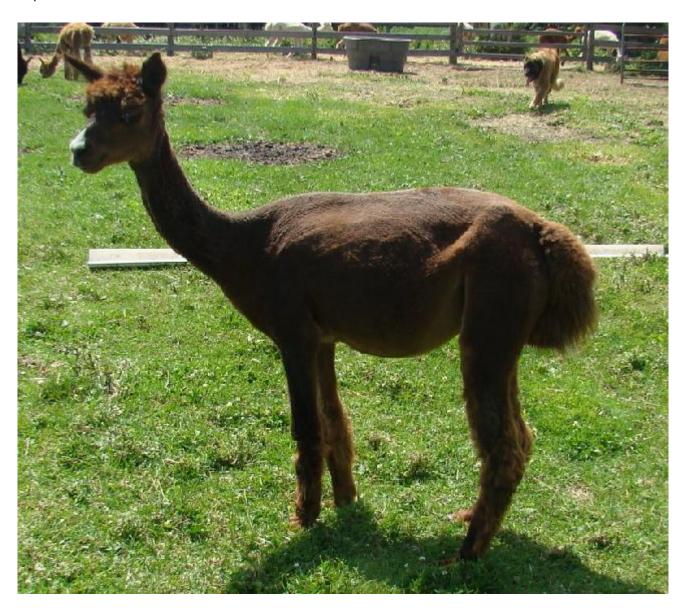

## Beschreibung:

Honey is a medium sized female with a beautiful fleece color. She has turned into a reddish rose grey . She produces stunning big cria. Honey is a very good mom and her fleece is very fine and the first one sold every year.