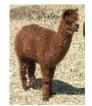

**Russell's Cinnamon Roll** 

Price: \$1,700.00 (SOLD)

Sire: Elite Atlas

Dam: Miss Sarah Lee

Type: Stud Male

Breed Type: Huacaya

Colour: Medium Brown (Solid Colour)

Registered With: CLAA and ARI

## **Description:**

Cinnamon Roll is a brown male who would add colour to your herd. He is correct conformation and fairly dense fibre. He is a son of Elite Atlas who was imported from Australia.