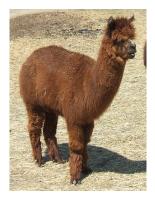

**Russell's Cinnamon Roll** 

Price: \$1,700.00 (SOLD)

Sire: Elite Atlas

Dam: Miss Sarah Lee

Type: Stud Male

Breed Type: Huacaya

Colour: Medium Brown (Solid Colour)

Registered With: CLAA and ARI

Date of Birth: 20th July 2003



Diameter (Micron) of first fleece sample: 25.62µ

Fleece: (2nd)

25.92µ SD 5.06µ CV 19.50% Yield 2.10 Kg/Year

(taken on 9th May 2007 at 3 Years and 10 Months of age)

Fibre Testing Authority: Natural Fibre Centre

## **Description:**

Cinnamon Roll is a brown male who would add colour to your herd. He is correct conformation and fairly dense fibre. He is a son of Elite Atlas who was imported from Australia.

## Cinnamon Roll May 2008