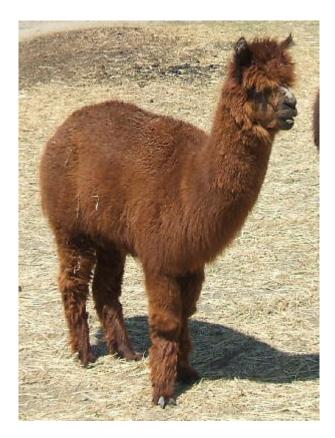

| Miss Sarah Lee                          |         |
|     |                                     | - Huacaya)                              |         |
|     |                                     |                                         |         |
|     |                                     | L                                       | Sharlee |

Diameter (Micron) of first fleece sample: 25.62µ

Fleece: (2nd)

25.92µ SD 5.06µ CV 19.50% Yield 2.10 Kg/Year

(taken on 9th May 2007 at 3 Years and 10 Months of age)

Fibre Testing Authority: Natural Fibre Centre

## **Description:**

Cinnamon Roll is a brown male who would add colour to your herd. He is correct conformation and fairly dense fibre. He is a son of Elite Atlas who was imported from Australia.

## Cinnamon Roll May 2008