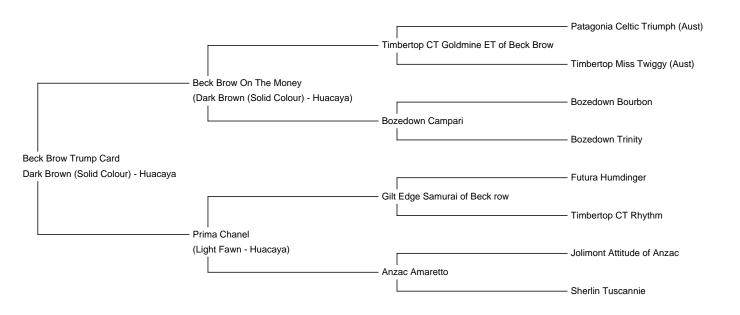

Beck Brow Trump Card Service Fee (Drive By): Contact For Fee Sire: Beck Brow On The Money Dam: Prima Chanel Breed Type: Huacaya

Breed Type: Huacaya Colour: Dark Brown (Solid Colour) Registered With: BAS Blood Lineage: Peruvian/Australian Date of Birth: 16th May 2021

Genetically, Trump Card has a pedigree packed with our best-performing coloured lines. He is a son of the highly regarded Beck Brow On The Money who has proven himself extremely well as a top ranking stud male. His dam, Prima Chanel, was awarded BAS National Reserve Champion Light Female at her only show. She is a daughter of Gilt Edge Samurai of Beck Brow and carries his high level of follicular density.