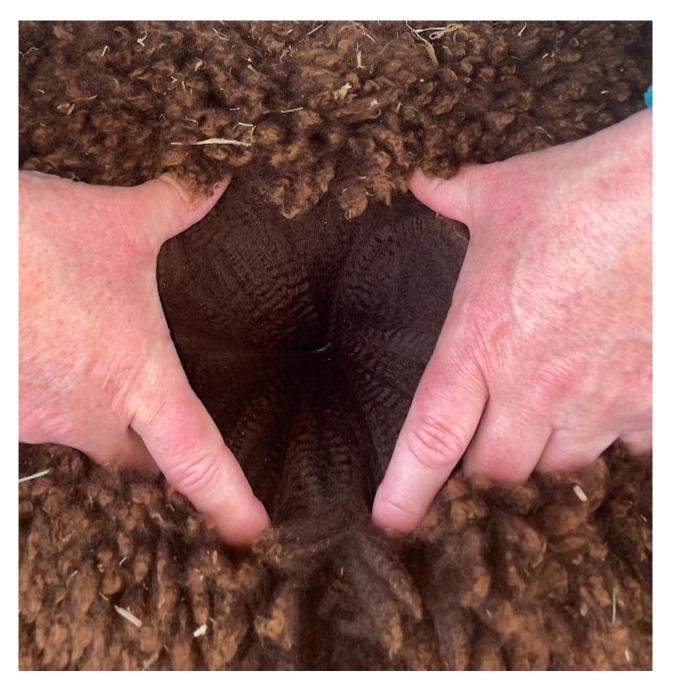

## **Description:**

Trump Card is a very stylish male with a very attractive head type, He is a robust male with good strength of bone and balance. He is conformationally correct in all aspects.

His fleece is very dense with a good level of fineness for such a depth of colour. His fleece is very well organised throughout showing a well-defined crimp style from butt to tip. The length and fleece coverage is above average.