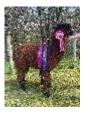

Beck Brow Trump Card Service Fee (Drive By): Contact For Fee Sire: Beck Brow On The Money Dam: Prima Chanel Breed Type: Huacaya

Breed Type: Huacaya Colour: Dark Brown (Solid Colour) Registered With: BAS Blood Lineage: Peruvian/Australian Date of Birth: 16th May 2021

## **Description:**

Trump Card is a very stylish male with a very attractive head type, He is a robust male with good strength of bone and balance. He is conformationally correct in all aspects.

His fleece is very dense with a good level of fineness for such a depth of colour. His fleece is very well organised throughout showing a well-defined crimp style from butt to tip. The length and fleece coverage is above average.