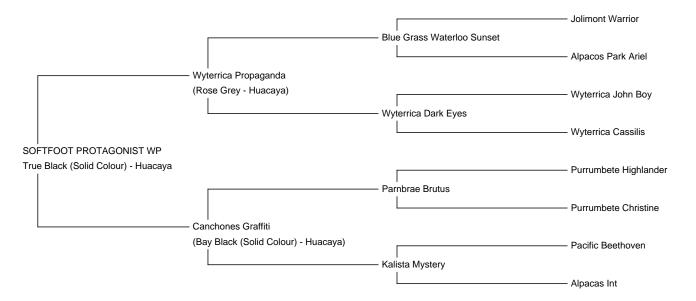

## **SOFTFOOT PROTAGONIST WP**

Service Fee (On Farm): Contact For Fee Service Fee (Drive By): Contact For Fee

Sire: Wyterrica Propaganda

Dam: Canchones Graffiti

Breed Type: Huacaya

Colour: True Black (Solid Colour)
Registered With: AAA - 209301

**Blood Lineage:** Propaganda, Warrior

Date of Birth: 1st November 2014