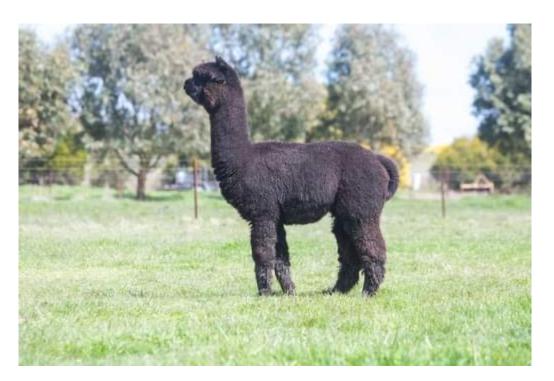

## **SOFTFOOT PROTAGONIST WP**

Service Fee (On Farm): Contact For Fee Service Fee (Drive By): Contact For Fee

Sire: Wyterrica Propaganda

Dam: Canchones Graffiti

Breed Type: Huacaya

Colour: True Black (Solid Colour)
Registered With: AAA - 209301

## **Description:**

Colour Coat Test: EE aa - Non-Grey

One of the original elite Black Huacaya Males, Softfoot Protagonist WP carries a fine fleece with soft handle, great alignment and amplitude - all on a strong and correct Macho Huacaya frame. With his own sire being the famous Wyterrica Propaganda, he has plenty of great colour genetics in his background. Protagonist is the sire of many of our quality black huacayas and is consistently making his mark,