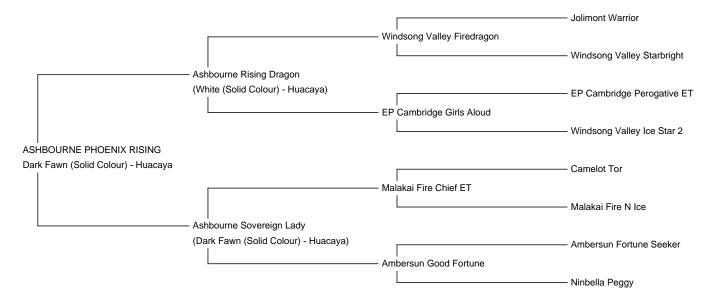

## **ASHBOURNE PHOENIX RISING**

Service Fee (On Farm): Contact For Fee Service Fee (Drive By): Contact For Fee

**Sire:** Ashbourne Rising Dragon **Dam:** Ashbourne Sovereign Lady

Breed Type: Huacaya

**Colour:** Dark Fawn (Solid Colour) **Registered With:** AAA - 239099

Blood Lineage: Firedragon, Tor, Fire Chief

Date of Birth: 27th February 2019