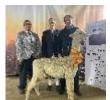

## **Description:**

Phoenix Rising is a true to type Dark Fawn Macho Huacaya. He is the culmination of years of Ashbourne Breeding, bringing together the best of the genetics of our herd.

He has a stunning apricot fawn fleece, Highly lustrous & showing great alignment and frequency, which carries through to the extremities. it is dense and has a super soft handle.

Having only been shown on a few occasions, he was awarded Best Dark Fawn Huacaya at the 2021 VER Celebration Show.

Phoenix Rising's first crias are starting to hit the ground and are showing great density along with excellent lustre and fleece length.