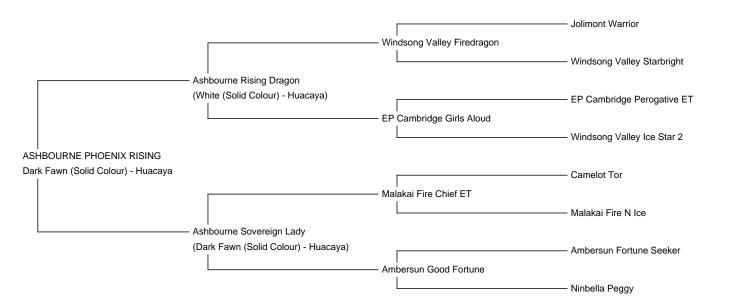

ASHBOURNE PHOENIX RISING Service Fee (On Farm): Contact For Fee Service Fee (Drive By): Contact For Fee Sire: Ashbourne Rising Dragon Dam: Ashbourne Sovereign Lady Breed Type: Huacaya Colour: Dark Fawn (Solid Colour) Registered With: AAA - 239099 Blood Lineage: Firedragon, Tor, Fire Chief Date of Birth: 27th February 2019