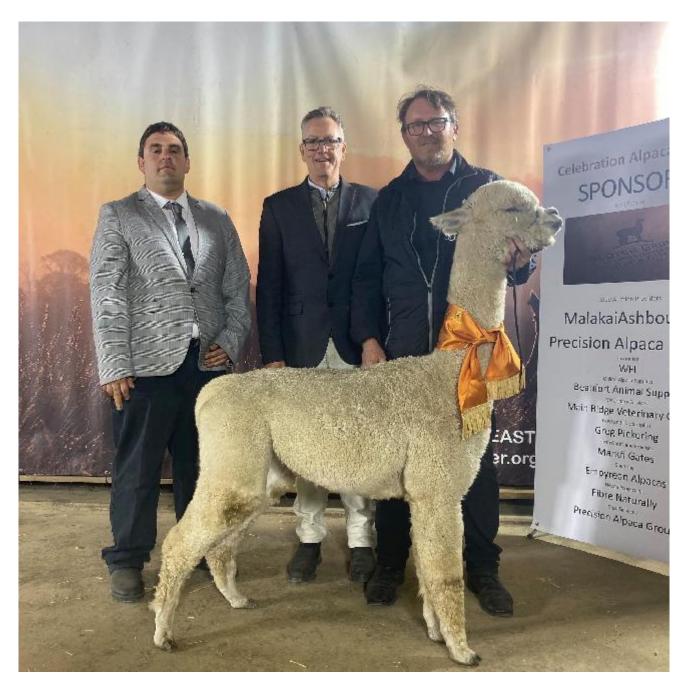

Having only been shown on a few occasions, he was awarded Best Dark Fawn Huacaya at the 2021 VER Celebration Show.

Phoenix Rising's first crias are starting to hit the ground and are showing great density along with excellent lustre and fleece length.

## Prizes Won:

2021 - Best Dark Fawn Huacaya - VER Celebration Show