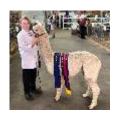

**Incamon Nicholas** 

Service Fee (Mobile Mate): Contact For Fee

**Sire:** Elysion Pickpocket **Dam:** Birrong Camellia

Breed Type: Suri

Colour: White (Solid Colour)
Registered With: AAA 228050
Date of Birth: 6th August 2017



## **Description:**

Nicholas is dense, even and has a well organised fleece. good locking structure even throught his frame. He has good bone structure and produces strong crias.

## Alpaca Photo 1



## Alpaca Photo 2

| Date       | Show name                             | Shew   | Show class                                          | Place            |
|------------|---------------------------------------|--------|-----------------------------------------------------|------------------|
| 23/08/2018 | Australian Alpaca Spectacular<br>2018 | Colour | Suri Wh