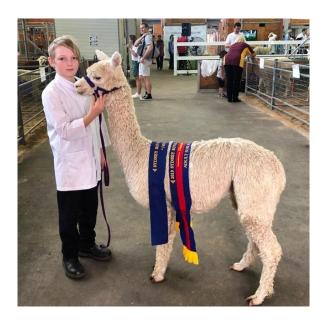

## Alpaca Photo 2

| Date       | Show name                             | Shew   | Show class                                          | Place            |
|------------|---------------------------------------|--------|-----------------------------------------------------|------------------|
| 23/08/2018 | Australian Alpaca Spectacular<br>2018 | Colour | Suri White Male - Intermediate (Halter)             | 1                |
| 23/08/2018 | Australian Alpaca Spectacular<br>2018 | Age    | Champion Intermediate Suri Male<br>(Halter)         | - 1              |
| 03/03/2018 | Boorows Show                          | Age    | Suri Junior Male - White (Halter)                   | 1                |
| 03/03/2018 | Boorows Show                          | Age    | Reserve Champion Junior Suri Male<br>(Halter)       | 12               |
| 17/03/2018 | CAMDEN SHOW                           | Age    | Suri Junior Male - White (Halter)                   | 1                |
| 05/04/2019 | CAMDEN SHOW                           | Age    | Suri Adult Male - White (Halter)                    | 1                |
| 05/04/2019 | CAMDEN SHOW                           | Age    | Champion Adult Suri Male (Halter)                   | 1                |
| 17/03/2018 | CAMDEN SHOW                           | Age    | Champion Junior Suri Male (Halter)                  | 1                |
| 14/09/2019 | CHARLES LEDGER ALPACA<br>SHOW         | Age    | Suri Adult Male - White (Halter)                    | 3.0              |
| 06/09/2018 | CHARLES LEDGER ALPACA<br>SHOW         | Age    | Suri Intermediate Male - White (Halter)             | 2                |
| 14/09/2019 | CHARLES LEDGER ALPACA<br>SHOW         | Age    | Champion Adult Suri Male (Halter)                   | 1                |
| 08/09/2018 | CHARLES LEDGER ALPACA<br>SHOW         | Age    | Reserve Champion Intermediate Suri<br>Male (Halter) | 2                |
| 24/05/2018 | Carousel Of Colour 2018               | Celour | Suri White Male - Junior (Halter)                   | 1                |
| 04/05/2019 | Carousel of Colour 2019               | Colour | Suri White Male - Adult (Halter)                    | 2                |
| 16/05/2019 | GRAFTON COLOURBRATION                 | Colour | Sun White Male - Adult (Halter)                     | 2                |
| 08/06/2019 | Glen innes New England<br>Alpaca Show | Age    | Suri Adult Male - White (Halter)                    | 2                |
| 09/06/2018 | Glen Innes New England<br>Alpaca Show | Age    | Suri Junior Male - White (Halter)                   | 3                |
| 08/06/2019 | Glen innes New England<br>Alpaca Show | Age    | Reserve Champion Adult Suri Male<br>(Halter)        | 2                |
| 17/02/2019 | Gunning Show                          | Age    | Suri Adulf Male - White (Halter)                    | .1               |
| 11/03/2018 | Moss Vale                             | Age    | Suri Junior Male - White (Hafter)                   | 1                |
| 11/03/2018 | Moss Vale                             | Age    | Champion Junior Suri Male (Halter)                  | 1                |
| 23/08/2019 | National Alpaca Show                  | Age.   | Suri Adult Male - White (Halter)                    | 1                |
| 23/08/2019 | National Alpaca Show                  | Age    | Reserve Champion Adult Suri Male<br>(Halter)        | 2                |
| 23/02/2018 | RNCAS Cariberra Royal Show<br>2018    | Age    | Suri Junior Male - White (Halter)                   | Result<br>pendin |
| 10/04/2018 | Royal Bathurst Show                   | Age    | Suri Junior Male - White (Halber)                   | 1                |
| 10/04/2018 | Royal Bathurst Show                   | Age    | Champion Junior Suri Male (Halter)                  | 1                |
| 19/04/2019 | Sydney Royal Alpaca Show<br>2019      | Age    | Suri Adult Male - White (Halter)                    | -31              |
| 19/04/2019 | Sydney Royal Alpaca Show<br>2019      | Age    | Suri Junior - White (Fleece)                        | 1                |
| 19/04/2019 | Sydney Royal Alpaca Show<br>2019      | Apr    | Champion Adult Suri Male (Halter)                   | 31               |
| 04/06/2018 | Winter Wonderland                     | Age    | Sun Junior Male - White (Halter)                    | - 1              |
| 03/08/2019 | Winter Wonderland                     | Age    | Suri Adult Male - White (Halter)                    | 3                |
| 84/08/2018 | Winter Wonderland                     | Age    | Champion Junior Suri Male (Halter)                  | - 1              |