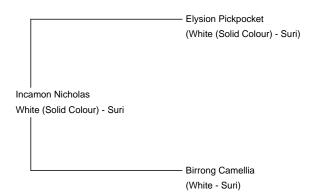

**Incamon Nicholas** 

Service Fee (Mobile Mate): Contact For Fee

**Sire:** Elysion Pickpocket **Dam:** Birrong Camellia

Breed Type: Suri

Colour: White (Solid Colour)
Registered With: AAA 228050
Date of Birth: 6th August 2017