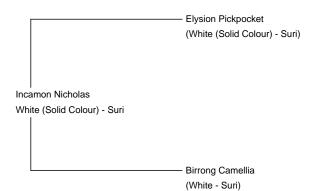

**Incamon Nicholas** 

Service Fee (Mobile Mate): Contact For Fee

**Sire:** Elysion Pickpocket **Dam:** Birrong Camellia

Breed Type: Suri

Colour: White (Solid Colour)
Registered With: AAA 228050
Date of Birth: 6th August 2017