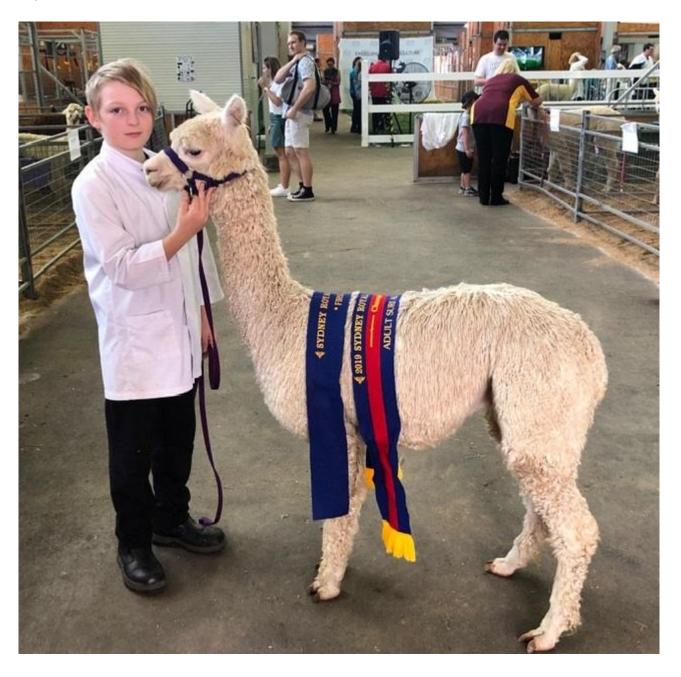

**Incamon Nicholas** 

Service Fee (Mobile Mate): Contact For Fee

**Sire:** Elysion Pickpocket **Dam:** Birrong Camellia

Breed Type: Suri

Colour: White (Solid Colour)
Registered With: AAA 228050
Date of Birth: 6th August 2017

## **Description:**

Nicholas is dense, even and has a well organised fleece. good locking structure even throught his frame. He has good bone structure and produces strong crias.

## Alpaca Photo 2

| Date       | Show name                             | Shew:<br>Type | Show class                                          | Place   |
|------------|---------------------------------------|---------------|-----------------------------------------------------|---------|
| 23/08/2018 | Australian Alpaca Spectacular<br>2018 | Colour        | Suri White Male - Intermediate (Hafter)             | 1       |
| 23/08/2018 | Australian Alpaca Spectacular<br>2018 | Age           | Champion Intermediate Suri Male<br>(Halter)         | 1       |
| 03/03/2018 | Boorows Show                          | Apr           | Suri Junior Male - White (Halter)                   | 1       |
| 03/03/2018 | Boorowa Show                          | Age           | Reserve Champion Junior Suri Male<br>(Halter)       | .2      |
| 17/03/2018 | CAMDEN SHOW                           | Age           | Suri Junior Male - White (Halter)                   | 1       |
| 05/04/2019 | CAMDEN SHOW                           | Age           | Suri Adult Male - White (Halter)                    | 1       |
| 05/04/2019 | CAMDEN SHOW                           | Apr           | Champion Adult Suri Male (Halter)                   | 1       |
| 17/03/2018 | CAMDEN SHOW                           | Age           | Champion Junior Suri Male (Halter)                  | *       |
| 14/09/2019 | CHARLES LEDGER ALPACA<br>SHOW         | Apr           | Suri Adult Male - White (Halter)                    | - 3     |
| 06/09/2018 | CHARLES LEDGER ALPACA<br>SHOW         | Age           | Suri intermediate Male - White (Halter)             | 2       |
| 14/09/2019 | CHARLES LEDGER ALPACA<br>SHOW         | Apr           | Champion Adult Suri Male (Halter)                   | 1       |
| 08/09/2018 | CHARLES LEDGER ALPACA<br>SHOW         | Age           | Reserve Champion Intermediate Suri<br>Male (Halter) | 2       |
| 26/05/2018 | Carousel Of Colour 2018               | Colour        | Suri White Male - Junior (Halter)                   | 1       |
| 04/05/2019 | Carousel of Colour 2019               | Colour        | Suri White Male - Adult (Halter)                    | 2       |
| 10/05/2019 | GRAFTON COLOURBRATION                 | Colour        | Suri White Male - Adult (Halter)                    | 2       |
| 08/06/2019 | Glen Innes New England<br>Alpaca Show | Apr           | Suri Adult Male - White (Halter)                    | 2       |
| 09/06/2018 | Glen Innes New England<br>Alpaca Show | Age           | Sun Junior Male - White (Halber)                    | 3       |
| 08/06/2019 | Glen Innes New England<br>Alpaca Show | Age           | Reserve Champion Adult Suri Male<br>(Halter)        | 2       |
| 17/02/2019 | Gunning Show                          | Apr           | Surt Adult Male - White (Halter)                    |         |
| 11/03/2018 | Moss Vale                             | Age           | Suri Junior Male - White (Halter)                   | 1       |
| 11/03/2018 | Moss Vale                             | Age           | Champion Junior Suri Male (Halter)                  | 1       |
| 23/08/2019 | National Alpaca Show                  | Apr           | Suri Adult Male - White (Halter)                    | 1       |
| 23/08/2019 | National Alpaca Show                  | Apr           | Reserve Champion Adult Suri Male<br>(Halter)        | 2       |
| 23/02/2018 | RNCAS Canberra Royal Show<br>2018     | Ape           | Suri Junior Male - White (Halber)                   | Results |
| 10/04/2018 | Royal Bathurst Show                   | Apr           | Suri Junior Male - White (Halter)                   | 1       |
| 10/04/2018 | Royal Bathurst Show                   | Apr           | Champion Junior Suri Male (Halter)                  | 1       |
| 19/04/2019 | Sydney Royal Alpaca Show<br>2019      | Age .         | Suri Adult Male - White (Halter)                    | 1       |
| 19/04/2019 | Sydney Royal Alpaca Show<br>2019      | Apri          | Suri Junior - White (Fleece)                        | 1       |
| 19/04/2019 | Sydney Royal Alpaca Show<br>2019      | Apr           | Champion Adult Suri Male (Halter)                   | 30      |
| 04/06/2018 | Winter Wonderland                     | Apr           | Suri Junior Male - White (Halter)                   | 1       |
| 03/08/2019 | Winter Wonderland                     | Apr           | Suri Adult Male - White (Halter)                    | 3       |
| 84/08/2018 | Winter Wonderland                     | Age           | Champion Junior Suri Male (Halter)                  | 1       |