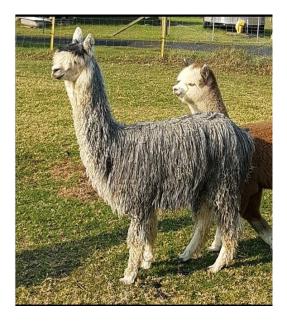

### **Description:**

Churchill is a well grown mail with good bone structure, beautiful coloured layered grey fleece, Good locking and nourishment.

### Alpaca Photo 1