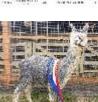

**Accapacca Churchill** 

Service Fee (Mobile Mate): Contact For Fee

Sire: Accapacca Panash

Dam: Accapacca Chinchilla

Breed Type: Suri

Colour: Medium Grey

Registered With: AAA 212975

Date of Birth: 8th March 2017



### **Description:**

Churchill is a well grown mail with good bone structure, beautiful coloured layered grey fleece, Good locking and nourishment.

#### **Prizes Won:**

See Photos

### Alpaca Photo 1



## Alpaca Photo 2

### Show history

| Date       | Show name                        | Show   | Show class                                          | Place |
|------------|----------------------------------|--------|-----------------------------------------------------|-------|
| 03/03/2018 | Boorowa Show                     | Age    | Suri Junior Male - Grey (Halter)