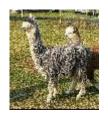

**Accapacca Churchill** 

Service Fee (Mobile Mate): Contact For Fee

Sire: Accapacca Panash

Dam: Accapacca Chinchilla

Breed Type: Suri

Colour: Medium Grey

Registered With: AAA 212975

Date of Birth: 8th March 2017

### **Description:**

Churchill is a well grown mail with good bone structure, beautiful coloured layered grey fleece, Good locking and nourishment.

### Alpaca Photo 1