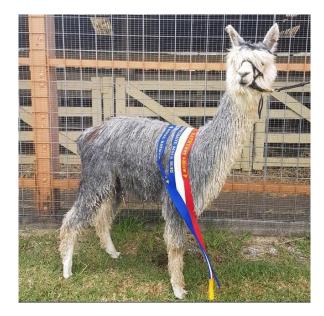

nior Male - Grey (Halter)                    | 2     |
| 10/05/2019 | GRAFTON COLOURBRATION            | Colour | Suri Grey Male - Adult (Halter)                     | 1     |
| 10/05/2019 | GRAFTON COLOURBRATION            | Colour | Champion Grey Suri Male (Halter)                    | 1     |
| 11/03/2018 | Moss Vale                        | Age    | Suri Intermediate Male - Grey (Halter)              | 1     |
| 10/04/2018 | Royal Bathurst Show              | Age    | Suri Intermediate Male - Grey (Halter)              | 1     |
| 10/04/2018 | Royal Bathurst Show              | Age    | Champion Intermediate Suri Male (Halter)            | 1     |
| 19/04/2019 | Sydney Royal Alpaca Show<br>2019 | Age    | Suri Adult Male - Grey (Halter)                     | 2     |

# Alpaca Photo 3