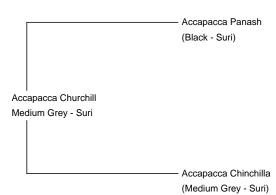

**Accapacca Churchill** 

Service Fee (Mobile Mate): Contact For Fee

Sire: Accapacca Panash

Dam: Accapacca Chinchilla

Breed Type: Suri

Colour: Medium Grey

Registered With: AAA 212975

Date of Birth: 8th March 2017