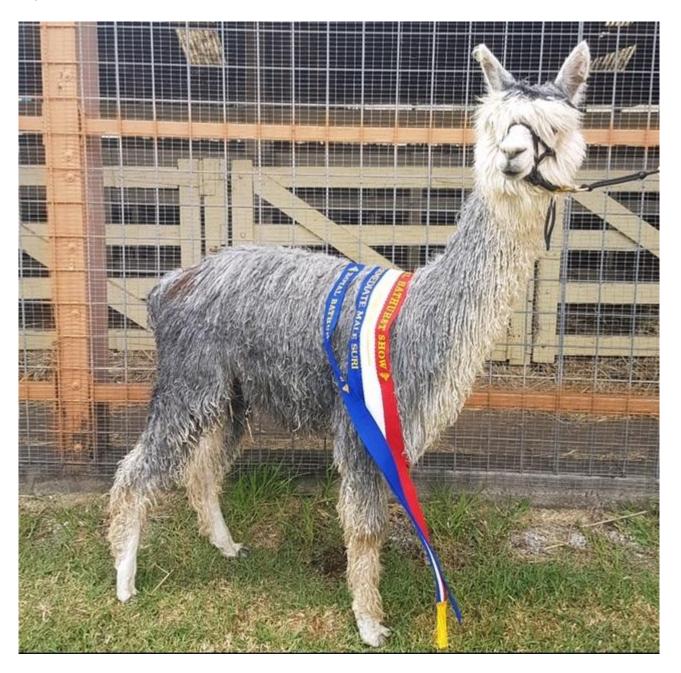

## **Prizes Won:**

See Photos

## Show history

| Date       | Show name                     | Show<br>type | Show class                                          | Place |
|------------|-------------------------------|--------------|-----------------------------------------------------|-------|
| 03/03/2018 | Boorowa Show                  | Age          | Suri Junior Male - Grey (Halter)                    | 1     |
| 05/04/2019 | CAMDEN SHOW                   | Age          | Suri Adult Male - Grey (Halter)                     | 1     |
| 17/03/2018 | CAMDEN SHOW                   | Age          | Suri Intermediate Male - Grey (Halter)              | 1     |
| 17/03/2018 | CAMDEN SHOW                   | Age          | Reserve Champion Intermediate Suri Male<br>(Halter) | 2     |
| 15/09/2017 | Charles Ledger                | Age          | Suri Junior Male - Grey (Halter)                    | 2     |
| 10/05/2019 | GRAFTON COLOURBRATION         | Colour       | Suri Grey Male - Adult (Halter)                     | 1     |
| 10/05/2019 | GRAFTON COLOURBRATION         | Colour       | Champion Grey Suri Male (Halter)                    | 1     |
| 11/03/2018 | Moss Vale                     | Age          | Suri Intermediate Male - Grey (Halter)              | 1     |
| 10/04/2018 | Royal Bathurst Show           | Age          | Suri Intermediate Male - Grey (Halter)              | 1     |
| 10/04/2018 | Royal Bathurst Show           | Age          | Champion Intermediate Suri Male (Halter)            | 1     |
| 19/04/2019 | Sydney Royal Alpaca Show 2019 | Age          | Suri Adult Male - Grey (Halter)                     | 2     |