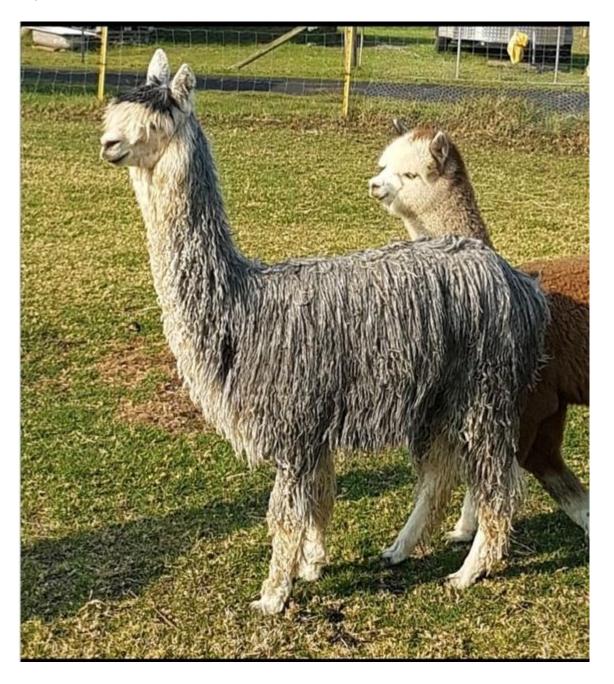

## **Description:**

Churchill is a well grown mail with good bone structure, beautiful coloured layered grey fleece, Good locking and nourishment.