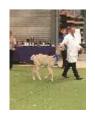

## MALAKAI IN THE GROOVE ET

Service Fee (Mobile Mate): Contact For Fee

Sire: SIERRA VISTA SANTORINI

Dam: MALAKAI SAFIYA ET

Breed Type: Huacaya

Colour: Light Fawn (Solid Colour)

Registered With: Australian Alpaca Association Ltd

#### **Description:**

Malakai In The Groove

His dam Malakai Safiya is down from our Sapphire line who consistently produces us outstanding cria. Sapphire herself is arguably Australias most highly awarded female having won 7 supreme championships and 70 broad ribbons including Champion at the National Show 3 times from Intermediate to Mature. With his sire Sierra Vista Santorini also having won multiple championships and Supreme Champions we are confident in the Groove will go on to produce quality cria.

### **Prizes Won:**

Supreme Champion Light Fawn - 2017 Grafton Colourbration Show

Best Light Fawn - 2017 New England Alpaca Show Uralla

Best Light Fawn - 2017 Winter Wonderland Show Mudgee

Champion Male 18-30 Mths Light Fawn - 2017 Winter Wonderland Show Mudgee