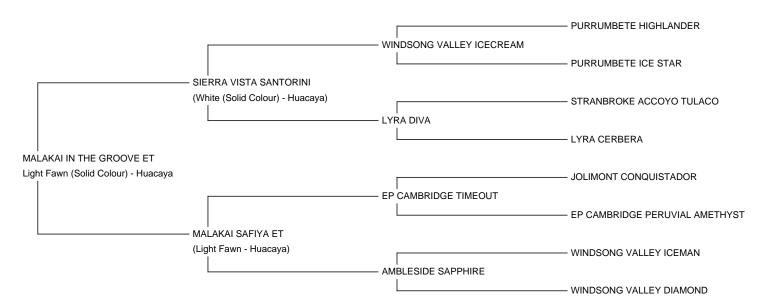

## MALAKAI IN THE GROOVE ET

Service Fee (Mobile Mate): Contact For Fee

Sire: SIERRA VISTA SANTORINI

Dam: MALAKAI SAFIYA ET

Breed Type: Huacaya

Colour: Light Fawn (Solid Colour)

Registered With: Australian Alpaca Association Ltd

#### **Description:**

Malakai In The Groove

His dam Malakai Safiya is down from our Sapphire line who consistently produces us outstanding cria. Sapphire herself is arguably Australias most highly awarded female having won 7 supreme championships and 70 broad ribbons including Champion at the National Show 3 times from Intermediate to Mature. With his sire Sierra Vista Santorini also having won multiple championships and Supreme Champions we are confident in the Groove will go on to produce quality cria.