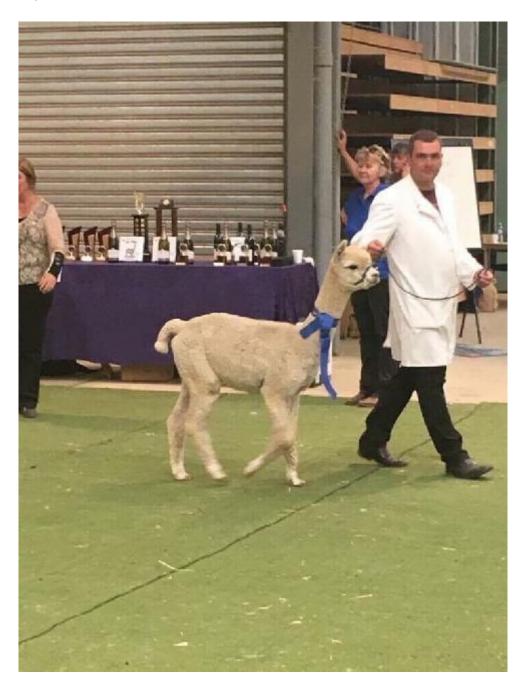

## MALAKAI IN THE GROOVE ET

Service Fee (Mobile Mate): Contact For Fee

Sire: SIERRA VISTA SANTORINI

Dam: MALAKAI SAFIYA ET

Breed Type: Huacaya

Colour: Light Fawn (Solid Colour)

Registered With: Australian Alpaca Association Ltd

#### **Description:**

Malakai In The Groove

His dam Malakai Safiya is down from our Sapphire line who consistently produces us outstanding cria. Sapphire herself is arguably Australias most highly awarded female having won 7 supreme championships and 70 broad ribbons including Champion at the National Show 3 times from Intermediate to Mature. With his sire Sierra Vista Santorini also having won multiple championships and Supreme Champions we are confident in the Groove will go on to produce quality cria.

### **Prizes Won:**

Supreme Champion Light Fawn - 2017 Grafton Colourbration Show

Best Light Fawn - 2017 New England Alpaca Show Uralla

Best Light Fawn - 2017 Winter Wonderland Show Mudgee

Champion Male 18-30 Mths Light Fawn - 2017 Winter Wonderland Show Mudgee