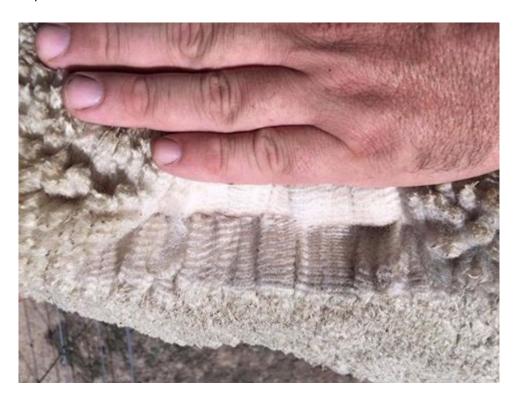

#### Fleece:

 $14.00\mu$  SD  $3.30\mu$  CV 23.50% % Over 30 Microns(μ) 0.00% SF  $14.00\mu$  Curvature 40.10 deg/mm (taken on 5th December 2016 at 1 Year and 2 Months of age)