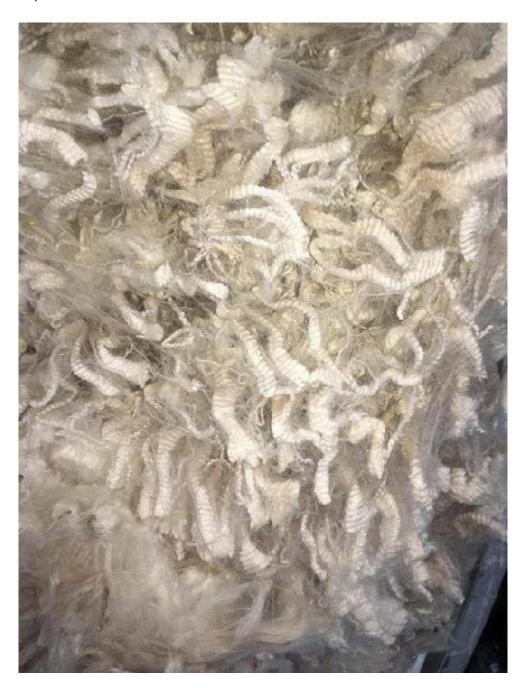

#### Fleece:

 $14.00\mu$  SD  $3.30\mu$  CV 23.50% % Over 30 Microns(μ) 0.00% SF  $14.00\mu$  Curvature 40.10 deg/mm (taken on 5th December 2016 at 1 Year and 2 Months of age)